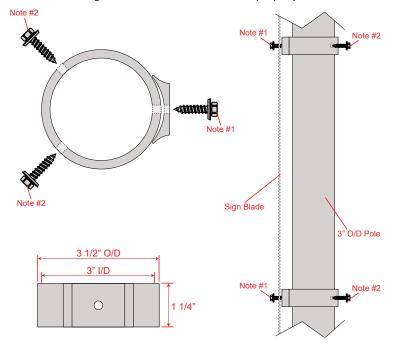

## **TSB28 Instruction Sheet**

- 1) Align sign blade to desired position, height and direction.
- Secure sign blade and TSB28 to post using 5/16-12 x 1-1/4 stainless steel #3 self drilling screw.
- 3) Install remaining 5/16-12 x 1-1/4 stainless steel #3 self drilling screw into existing two holes in TSB28 and secure properly.