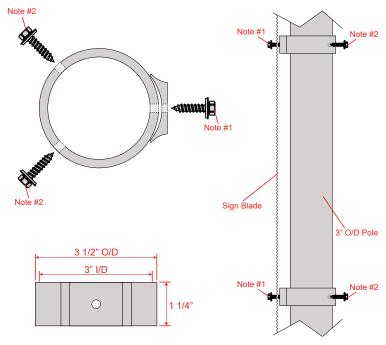

## **TSB28 Instruction Sheet**

- 1) Align sign blade to desired position, height and direction.
- Secure sign blade and TSB28 to post using 5/16-12 x 1-1/4 stainless steel #3 self drilling screw.
- 3) Install remaining 5/16-12 x 1-1/4 stainless steel #3 self drilling screw into existing two holes in TSB28 and secure properly.