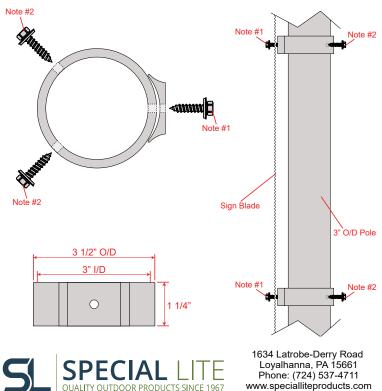

## **TSB28 Instruction Sheet**

- 1) Align sign blade to desired position, height and direction.
- Secure sign blade and TSB28 to post using 5/16-12 x 1-1/4 stainless steel #3 self drilling screw.
- 3) Install remaining 5/16-12 x 1-1/4 stainless steel #3 self drilling screw into existing two holes in TSB28 and secure properly.