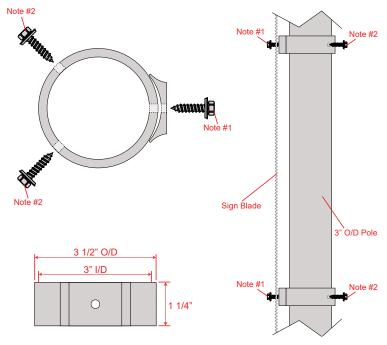

## **TSB28 Instruction Sheet**

1) Align sign blade to desired position, height and direction.

SPECIAL LITE QUALITY OUTDOOR PRODUCTS SINCE 1967

- 2) Secure sign blade and TSB28 to post using 5/16-12 x 1-1/4 stainless steel #3 self drilling screw.
- Install remaining 5/16-12 x 1-1/4 stainless steel #3 self drilling screw into existing two holes in TSB28 and secure properly.