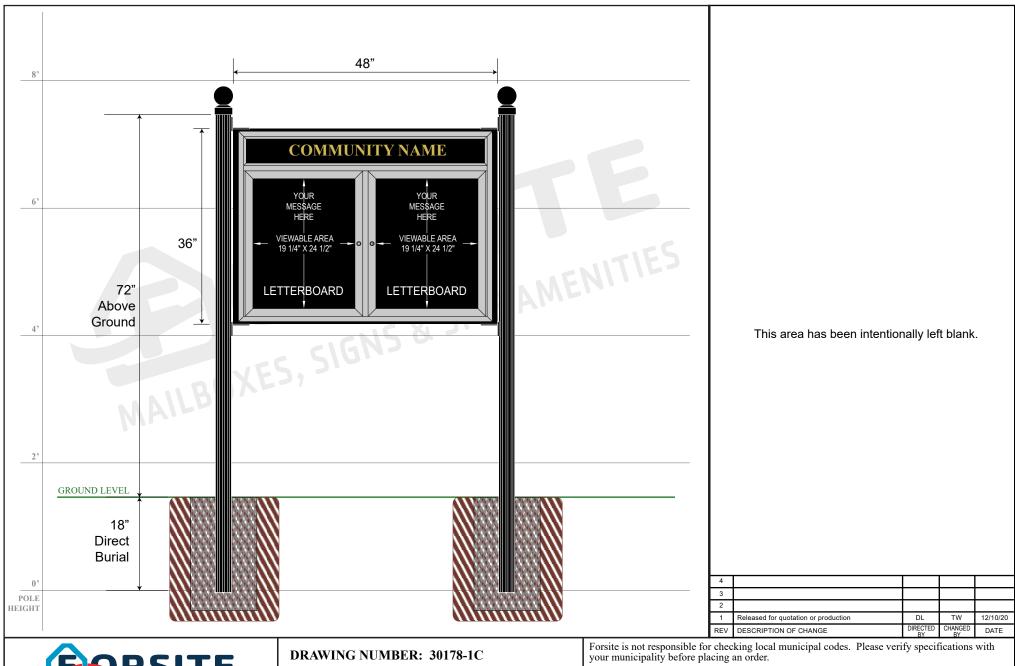

48" W x36" H Double Letter Board w/ Header Assembly

This document contains confidential and proprietary information that is the property of Forsite. It may not be shared, copied or used in whole or in part with third parties without the expressed written consent of Forsite.