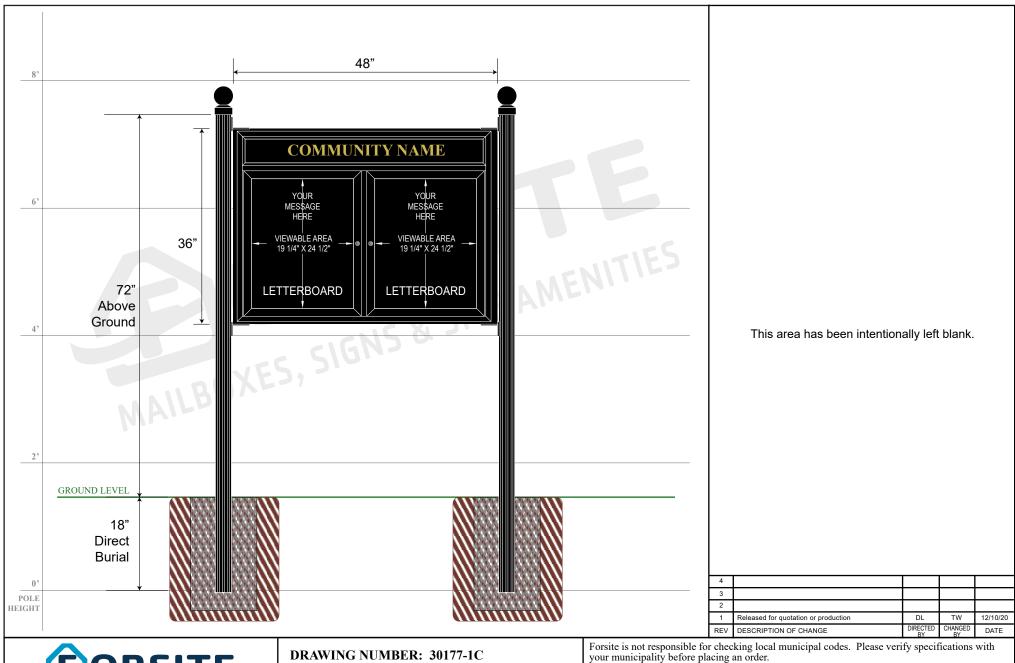

48" W x36" H Double Letter Board w/ Header Assembly

This document contains confidential and proprietary information that is the property of Forsite. It may not be shared, copied or used in whole or in part with third parties without the expressed written consent of Forsite.