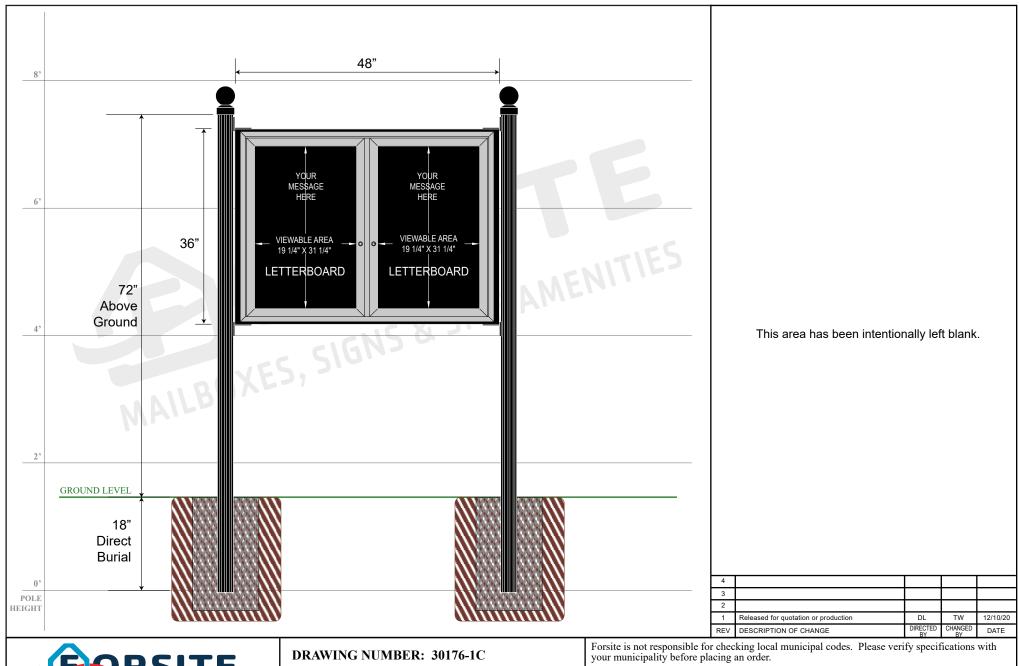

48" W x36" H Double Letter Board

This document contains confidential and proprietary information that is the property of Forsite. It may not be shared, copied or used in whole or in part with third parties without the expressed written consent of Forsite.