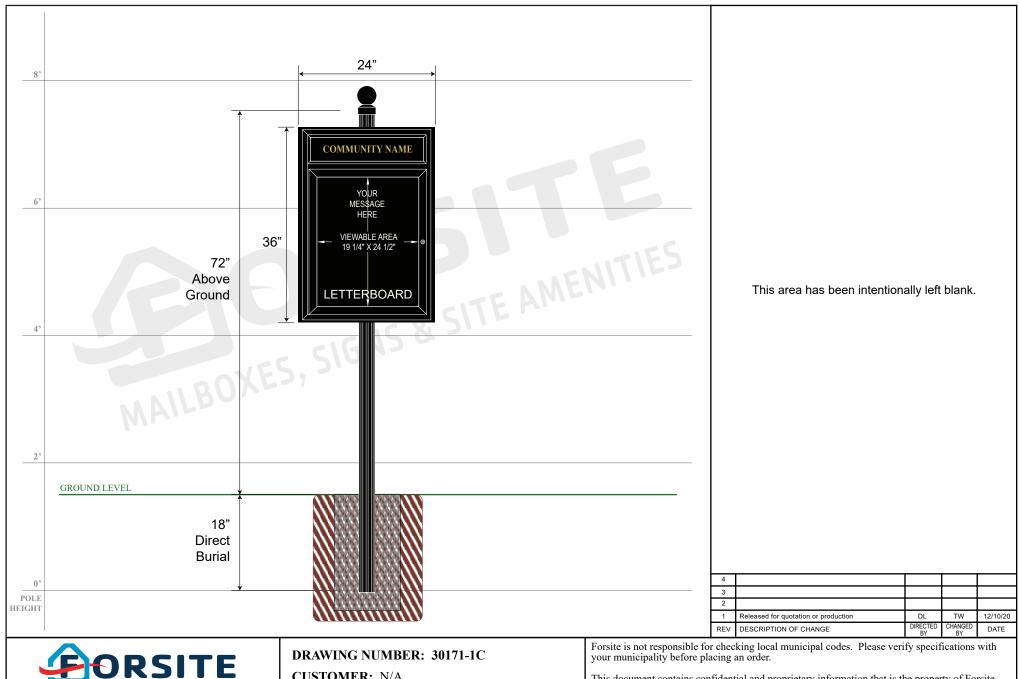

24" W x36" H Single Letter Board w/ Header Assembly

This document contains confidential and proprietary information that is the property of Forsite. It may not be shared, copied or used in whole or in part with third parties without the expressed written consent of Forsite.