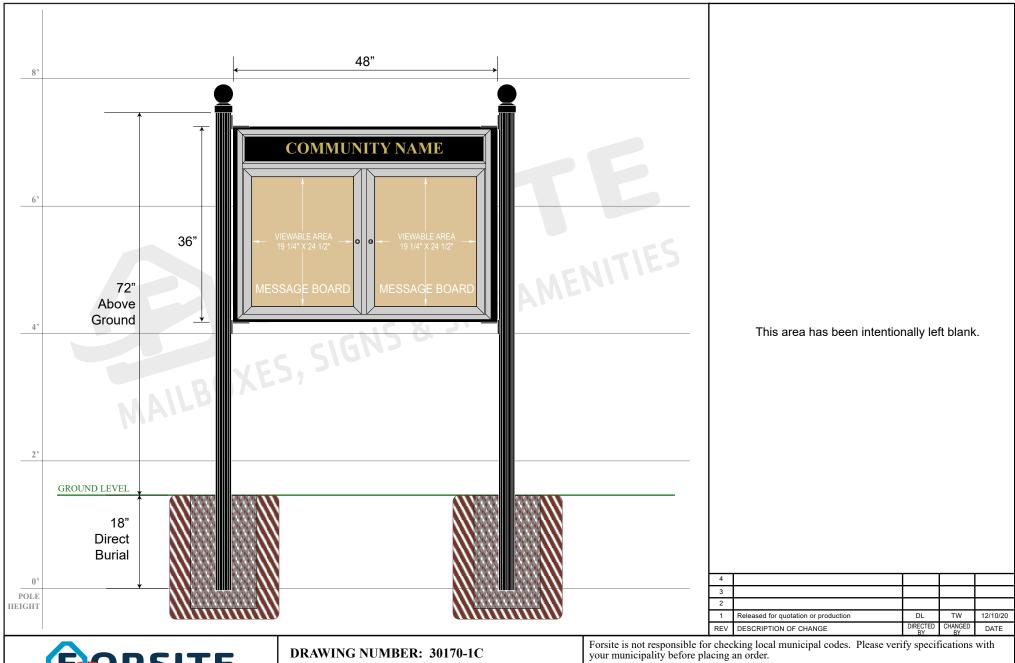

48" W x36" H Double Message Board w/ Header Assembly

This document contains confidential and proprietary information that is the property of Forsite. It may not be shared, copied or used in whole or in part with third parties without the expressed written consent of Forsite.