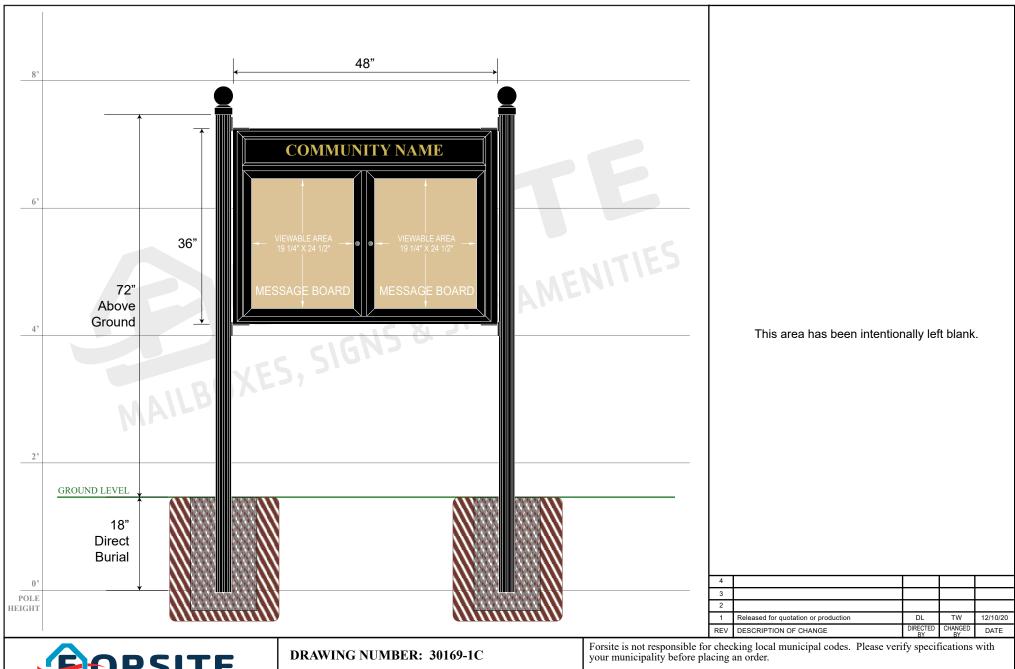

48" W x36" H Double Message Board w/ Header Assembly

This document contains confidential and proprietary information that is the property of Forsite. It may not be shared, copied or used in whole or in part with third parties without the expressed written consent of Forsite.