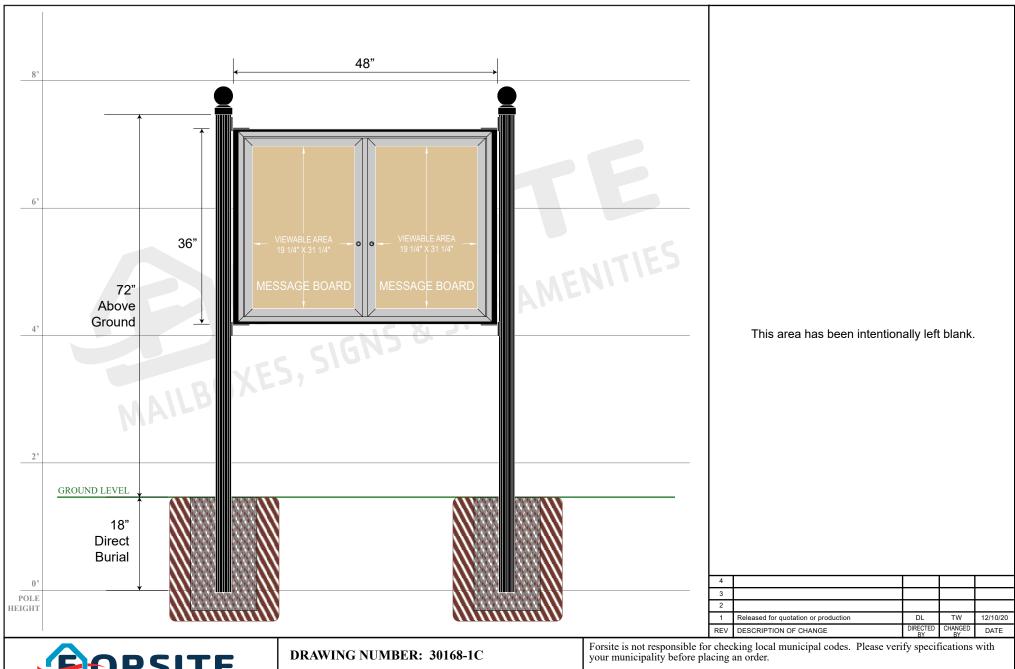

48" W x36" H Double Message Board

This document contains confidential and proprietary information that is the property of Forsite. It may not be shared, copied or used in whole or in part with third parties without the expressed written consent of Forsite.