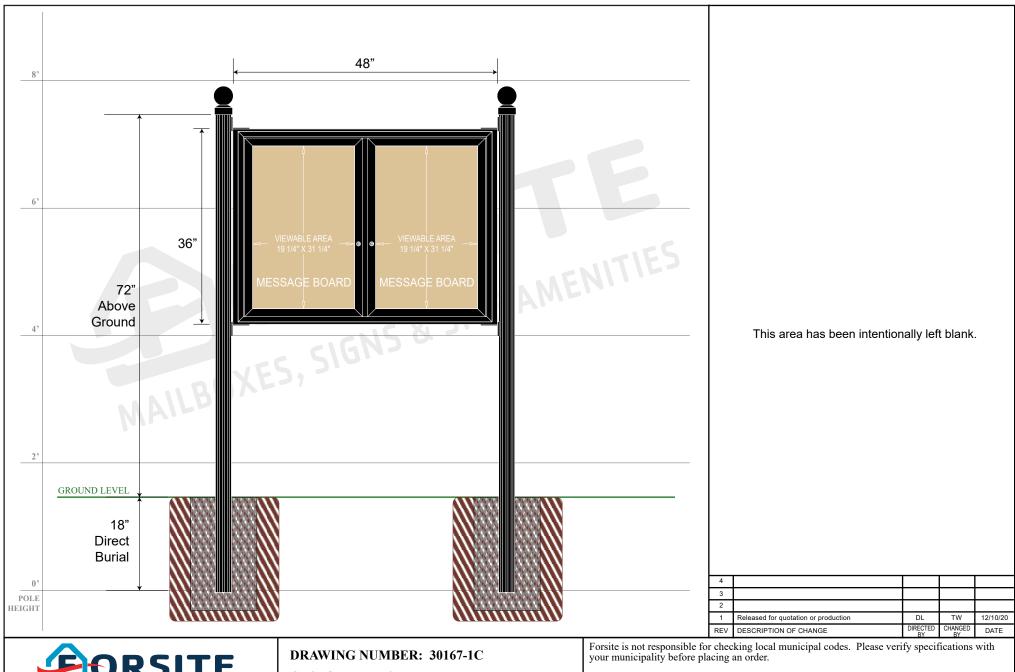

**MAILBOXES, SIGNS & SITE AMENITIES** 

Phone: 1-855-537-0200 www.forsite.us customerservice@forsite.us

P.O. Box 51402 Jacksonville, FL 32240 **CUSTOMER: N/A** PROJECT: N/A

**DRAWING DATE: 12/10/2020** 

**DRAWING DESCRIPTION:** 48" W x36" H Double Message Board