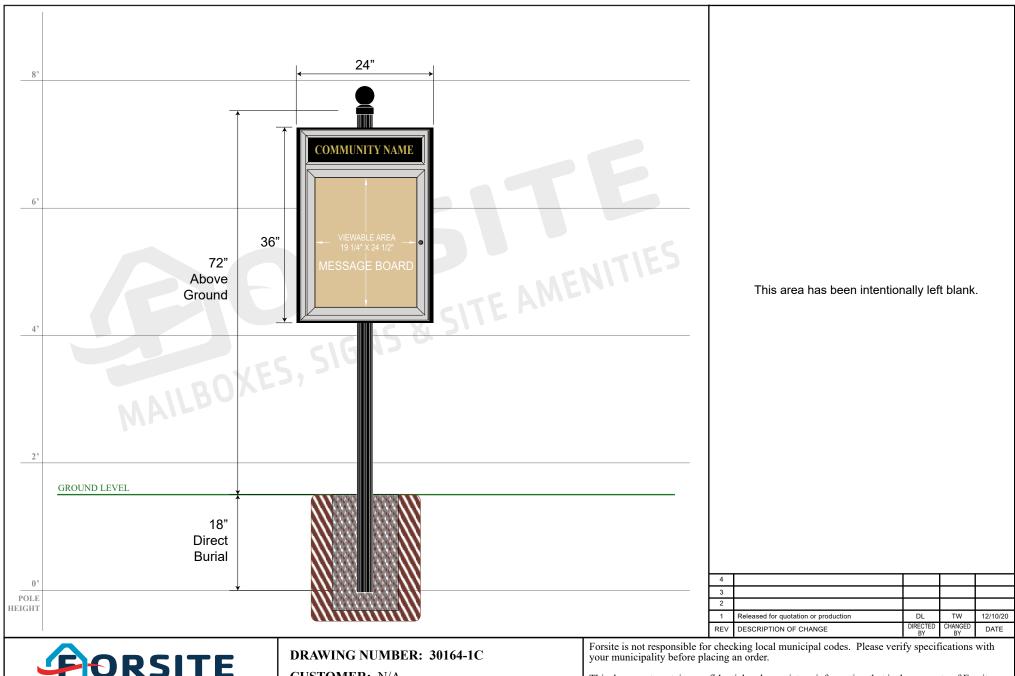

24" W x36" H Single Message Board w/ Header Assembly

This document contains confidential and proprietary information that is the property of Forsite. It may not be shared, copied or used in whole or in part with third parties without the expressed written consent of Forsite.