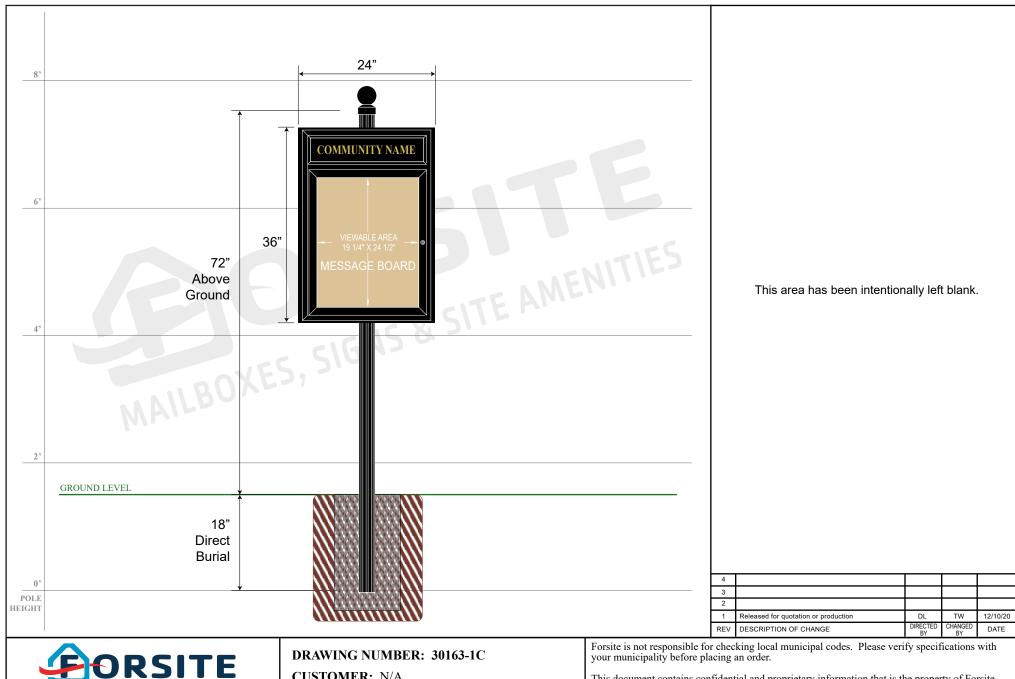

24" W x36" H Single Message Board w/ Header Assembly

This document contains confidential and proprietary information that is the property of Forsite. It may not be shared, copied or used in whole or in part with third parties without the expressed written consent of Forsite.