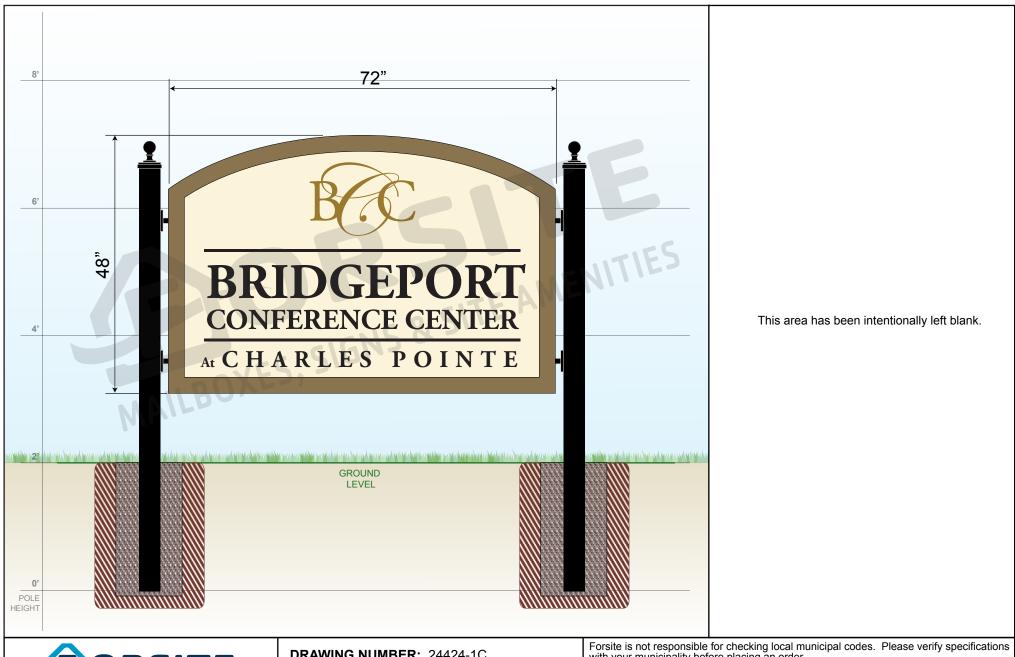

**MAILBOXES, SIGNS & SITE AMENITIES** Phone: 1-855-537-0200

www.forsite.us customerservice@forsite.us

P.O. Box 51402 Jacksonville, FL 32240 **DRAWING NUMBER: 24424-1C** 

**CUSTOMER: N/A PROJECT:** Website

**DRAWING DATE:** 05/29/2020 DRAWING DESCRIPTION:

Forsite is not responsible for checking local municipal codes. Please verify specifications with your municipality before placing an order.

This document contains confidential and proprietary information that is the property of Forsite. It may not be shared, copied or used in whole or in part with third parties without the expressed written consent of Forsite.

FABRICATION TO BEGIN AFTER DRAWING HAS BEEN APPROVED, SIGNED AND FAXED OR EMAILED TO FORSITE.

| Signature: | Date: |
|------------|-------|
|------------|-------|