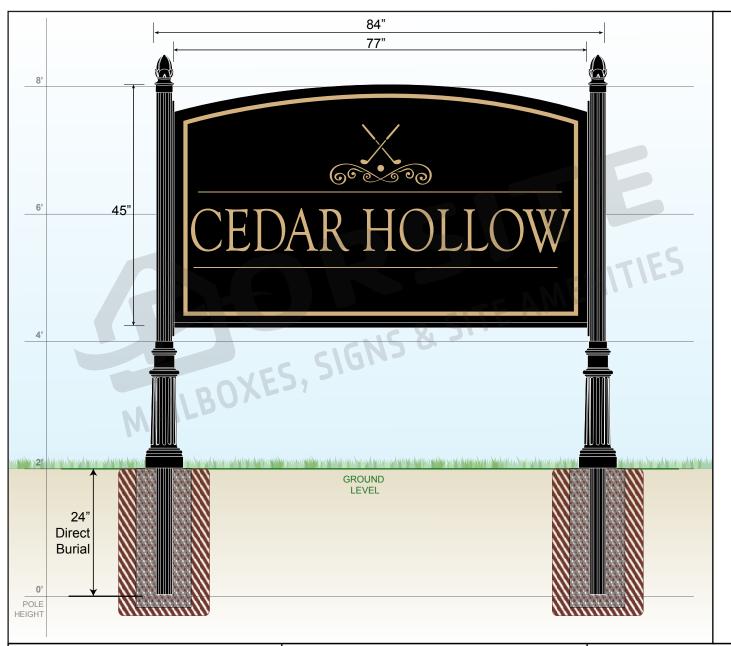

This area has been intentionally left blank.

MAILBOXES, SIGNS & SITE AMENITIES

Phone: 1-855-537-0200 www.forsite.us customerservice@forsite.us

P.O. Box 51402 Jacksonville, FL 32240 **DRAWING NUMBER: 24436-1C** 

CUSTOMER: N/A
PROJECT: Website

DRAWING DATE: 05/29/2020
DRAWING DESCRIPTION:

Forsite is not responsible for checking local municipal codes. Please verify specifications with your municipality before placing an order.