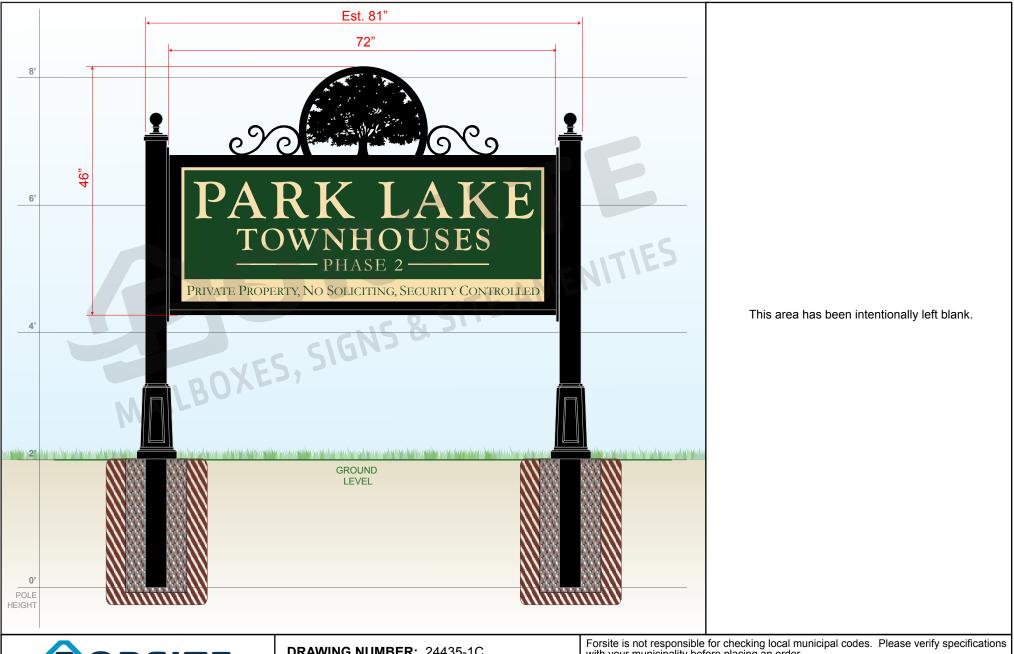

**MAILBOXES, SIGNS & SITE AMENITIES** 

Phone: 1-855-537-0200 www.forsite.us customerservice@forsite.us

P.O. Box 51402 Jacksonville, FL 32240 **DRAWING NUMBER: 24435-1C** 

**CUSTOMER: N/A PROJECT:** Website

**DRAWING DATE:** 05/29/2020 DRAWING DESCRIPTION:

Forsite is not responsible for checking local municipal codes. Please verify specifications with your municipality before placing an order.

This document contains confidential and proprietary information that is the property of Forsite. It may not be shared, copied or used in whole or in part with third parties without the expressed written consent of Forsite.

FABRICATION TO BEGIN AFTER DRAWING HAS BEEN APPROVED, SIGNED AND FAXED OR EMAILED TO FORSITE.

| Signature: | Date: |
|------------|-------|
| •          |       |