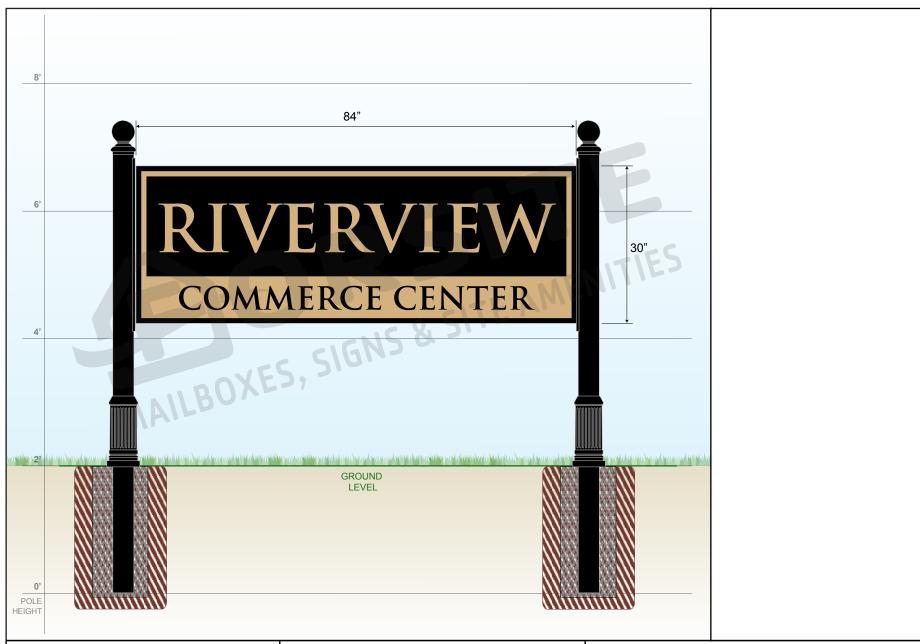

MAILBOXES, SIGNS & SITE AMENITIES

Phone: 1-855-537-0200 www.forsite.us customerservice@forsite.us

P.O. Box 51402 Jacksonville, FL 32240 **DRAWING NUMBER: 24433-1C** 

CUSTOMER: N/A
PROJECT: Website

**DRAWING DATE:** 05/29/2020 **DRAWING DESCRIPTION:** 

Forsite is not responsible for checking local municipal codes. Please verify specifications with your municipality before placing an order.

This document contains confidential and proprietary information that is the property of Forsite. It may not be shared, copied or used in whole or in part with third parties without the expressed written consent of Forsite.

FABRICATION TO BEGIN AFTER DRAWING HAS BEEN APPROVED, SIGNED AND FAXED OR EMAILED TO FORSITE.

| Signature: | Date: |  |
|------------|-------|--|
|------------|-------|--|