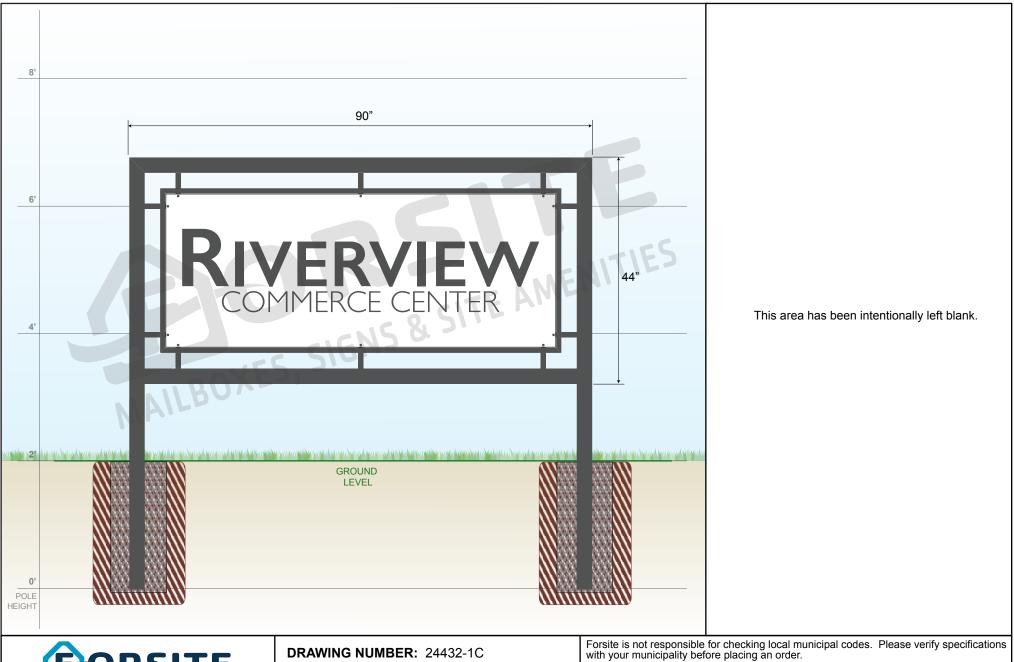

**MAILBOXES, SIGNS & SITE AMENITIES** 

Phone: 1-855-537-0200 www.forsite.us customerservice@forsite.us

P.O. Box 51402 Jacksonville, FL 32240 **DRAWING NUMBER: 24432-1C** 

**CUSTOMER: N/A PROJECT:** Website

**DRAWING DATE:** 05/29/2020 DRAWING DESCRIPTION:

This document contains confidential and proprietary information that is the property of Forsite. It may not be shared, copied or used in whole or in part with third parties without the expressed written consent of Forsite.

FABRICATION TO BEGIN AFTER DRAWING HAS BEEN APPROVED, SIGNED AND FAXED OR EMAILED TO FORSITE.

| Signature: | Date: |
|------------|-------|
| •          |       |