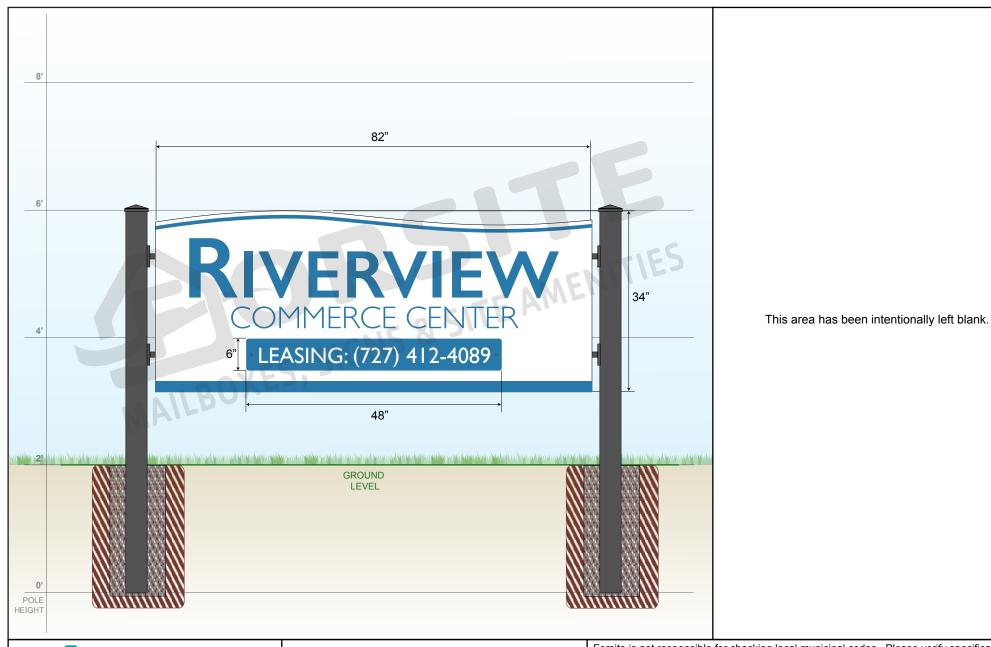

**MAILBOXES, SIGNS & SITE AMENITIES** 

Phone: 1-855-537-0200 www.forsite.us customerservice@forsite.us

P.O. Box 51402 Jacksonville, FL 32240 **DRAWING NUMBER: 24431-1C** 

**CUSTOMER: N/A PROJECT:** Website

**DRAWING DATE:** 05/29/2020 DRAWING DESCRIPTION:

Forsite is not responsible for checking local municipal codes. Please verify specifications with your municipality before placing an order.

This document contains confidential and proprietary information that is the property of Forsite. It may not be shared, copied or used in whole or in part with third parties without the expressed written consent of Forsite.

FABRICATION TO BEGIN AFTER DRAWING HAS BEEN APPROVED, SIGNED AND FAXED OR EMAILED TO FORSITE.

| Signature: | Date: |
|------------|-------|
|            |       |