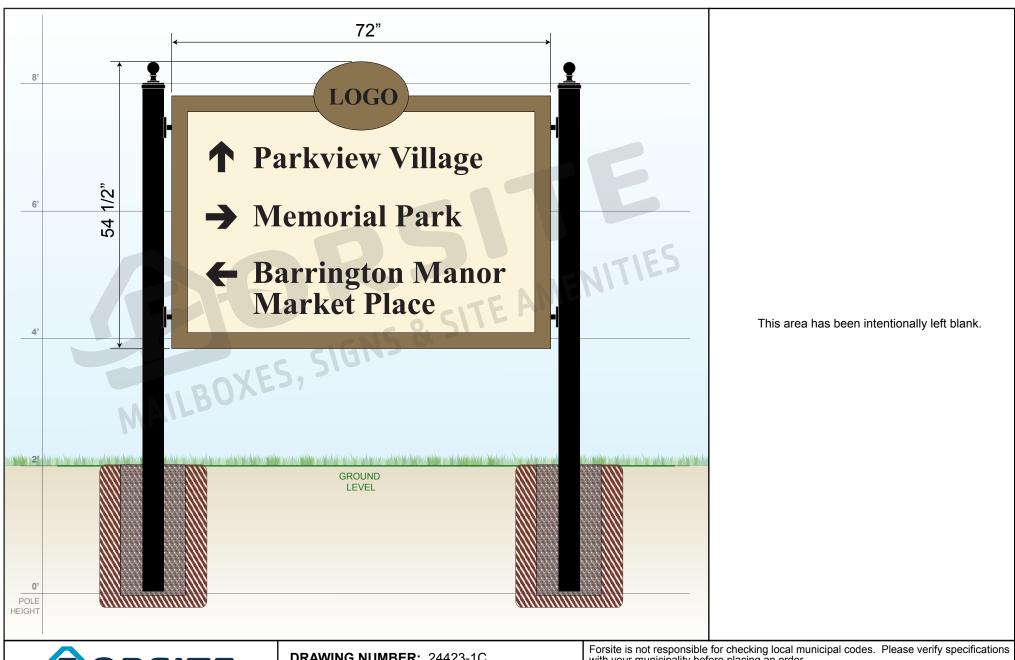

**MAILBOXES, SIGNS & SITE AMENITIES** 

Phone: 1-855-537-0200 www.forsite.us customerservice@forsite.us

P.O. Box 51402 Jacksonville, FL 32240 **DRAWING NUMBER: 24423-1C** 

**CUSTOMER: N/A PROJECT:** Website

**DRAWING DATE:** 05/29/2020 DRAWING DESCRIPTION:

with your municipality before placing an order.

This document contains confidential and proprietary information that is the property of Forsite. It may not be shared, copied or used in whole or in part with third parties without the expressed written consent of Forsite.

FABRICATION TO BEGIN AFTER DRAWING HAS BEEN APPROVED, SIGNED AND FAXED OR EMAILED TO FORSITE.

| Signature: | Date: |
|------------|-------|
| 0.9        |       |