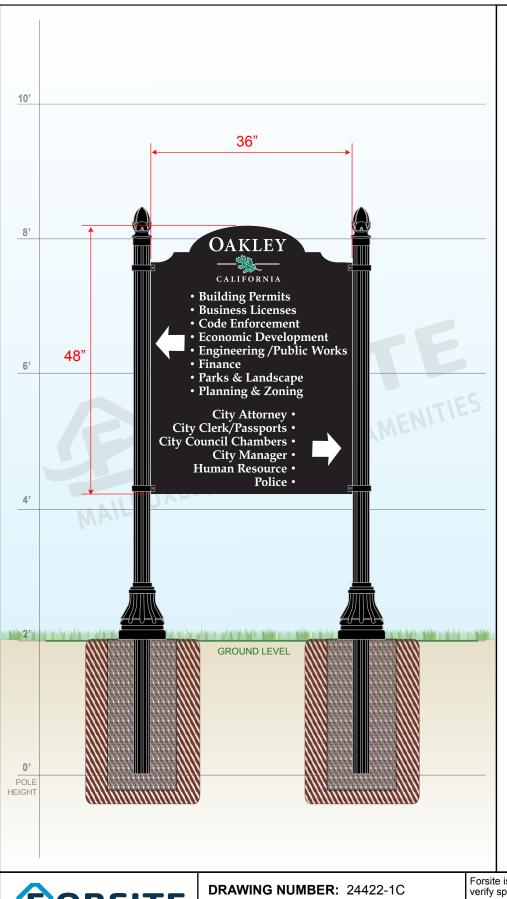

This area has been intentionally left blank.



MAILBOXES, SIGNS & SITE AMENITIES

Phone: 1-855-537-0200 www.forsite.us customerservice@forsite.us

tomerservice@forsite.u P.O. Box 51402 Jacksonville, FL 32240 CUSTOMER: N/A
PROJECT: Website

**DRAWING DATE:** 05/29/2020 **DRAWING DESCRIPTION:** 

Forsite is not responsible for checking local municipal codes. Please verify specifications with your municipality before placing an order.

This document contains confidential and proprietary information that is the property of Forsite. It may not be shared, copied or used in whole or in part with third parties without the expressed written consent of Forsite.

FABRICATION TO BEGIN AFTER DRAWING HAS BEEN APPROVED, SIGNED THEN FAXED OR EMAILED TO FORSITE.

| Signature: | Date: |  |
|------------|