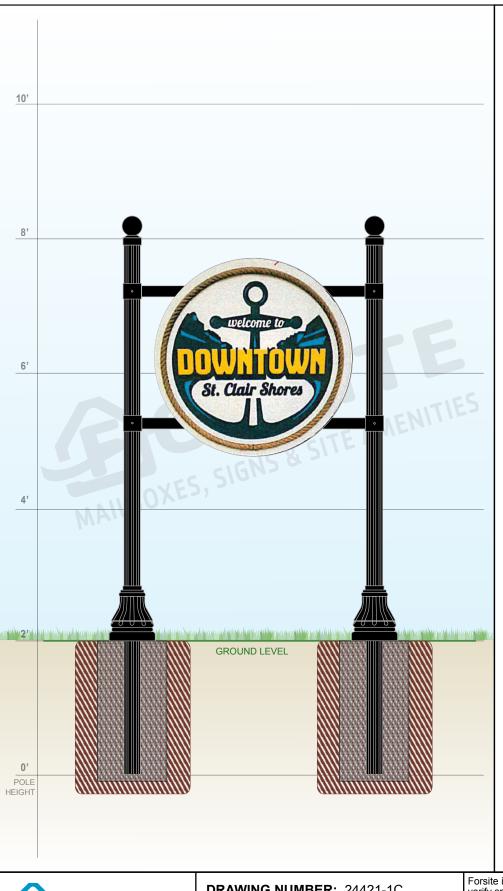

This area has been intentionally left blank.

**MAILBOXES, SIGNS & SITE AMENITIES** 

Phone: 1-855-537-0200 www.forsite.us customerservice@forsite.us

P.O. Box 51402 Jacksonville, FL 32240 **DRAWING NUMBER: 24421-1C** 

**CUSTOMER: N/A PROJECT:** Website

**DRAWING DATE:** 05/29/2020 **DRAWING DESCRIPTION:** 

Forsite is not responsible for checking local municipal codes. Please verify specifications with your municipality before placing an order.