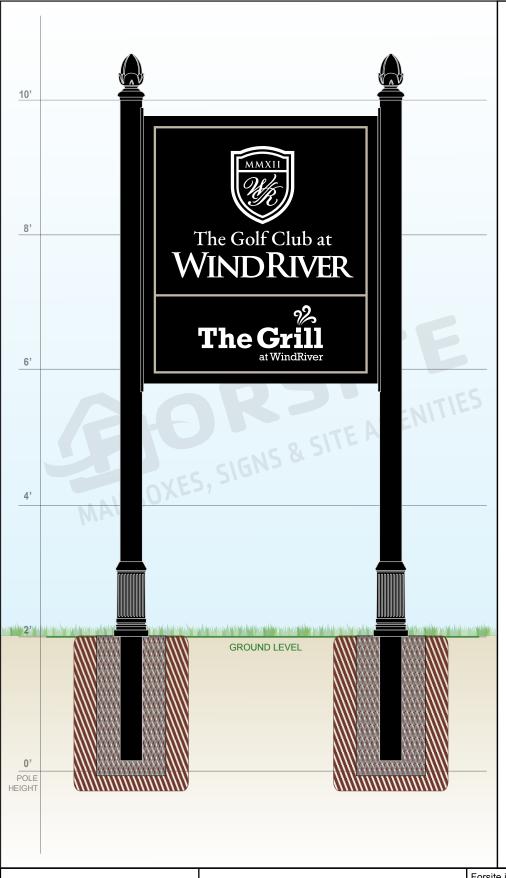

This area has been intentionally left blank.

MAILBUXES, SIGNS & SITE AMENITIES

Phone: 1-855-537-0200 www.forsite.us customerservice@forsite.us

P.O. Box 51402 Jacksonville, FL 32240 **DRAWING NUMBER: 24416-1C** 

CUSTOMER: N/A PROJECT: Website

**DRAWING DATE**: 05/29/2020 **DRAWING DESCRIPTION**:

Forsite is not responsible for checking local municipal codes. Please verify specifications with your municipality before placing an order.