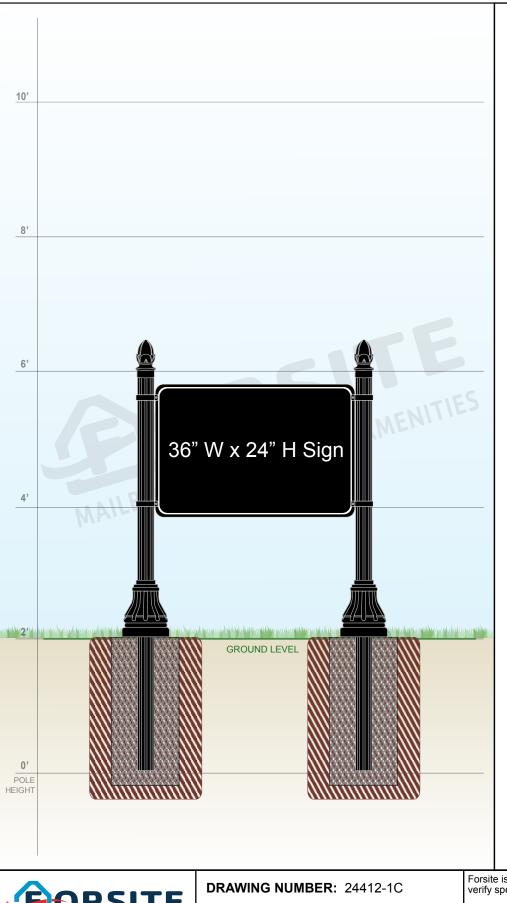

This area has been intentionally left blank.

MAILBOXES, SIGNS & SITE AMENITIES

Phone: 1-855-537-0200 www.forsite.us customerservice@forsite.us

P.O. Box 51402 Jacksonville, FL 32240 CUSTOMER: N/A PROJECT: Website

**DRAWING DATE**: 05/29/2020 **DRAWING DESCRIPTION**:

Forsite is not responsible for checking local municipal codes. Please verify specifications with your municipality before placing an order.

This document contains confidential and proprietary information that is the property of Forsite. It may not be shared, copied or used in whole or in part with third parties without the expressed written consent of Forsite.