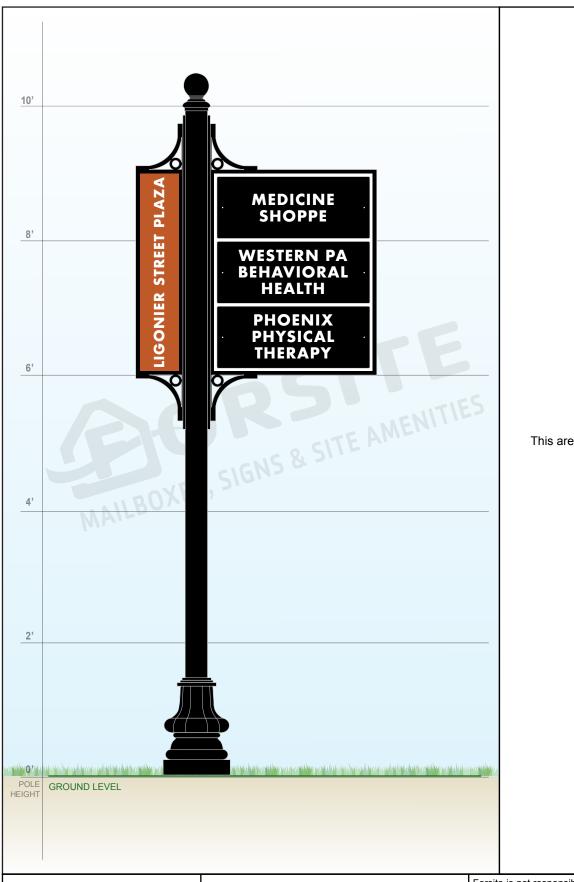

This area has been intentionally left blank.

MAILBOXES, SIGNS & SITE AMENITIES

Phone: 1-855-537-0200 www.forsite.us customerservice@forsite.us

P.O. Box 51402 Jacksonville, FL 32240 DRAWING NUMBER: 24395-1C

**CUSTOMER: N/A PROJECT:** Website

**DRAWING DATE: 05/29/2020** DRAWING DESCRIPTION:

Forsite is not responsible for checking local municipal codes. Please verify specifications with your municipality before placing an order.