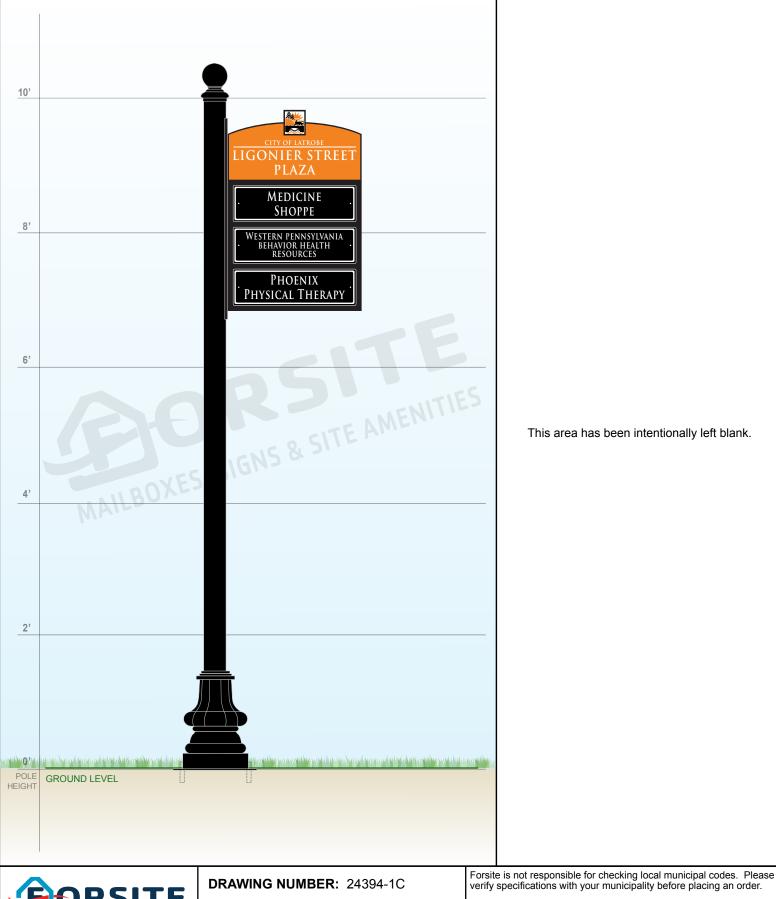

Phone: 1-855-537-0200 www.forsite.us customerservice@forsite.us P.O. Box 51402

Jacksonville, FL 32240

**CUSTOMER: N/A PROJECT:** Website

**DRAWING DATE: 05/29/2020 DRAWING DESCRIPTION:** 

This document contains confidential and proprietary information that is the property of Forsite. It may not be shared, copied or used in whole or in part with third parties without the expressed written consent of Forsite.