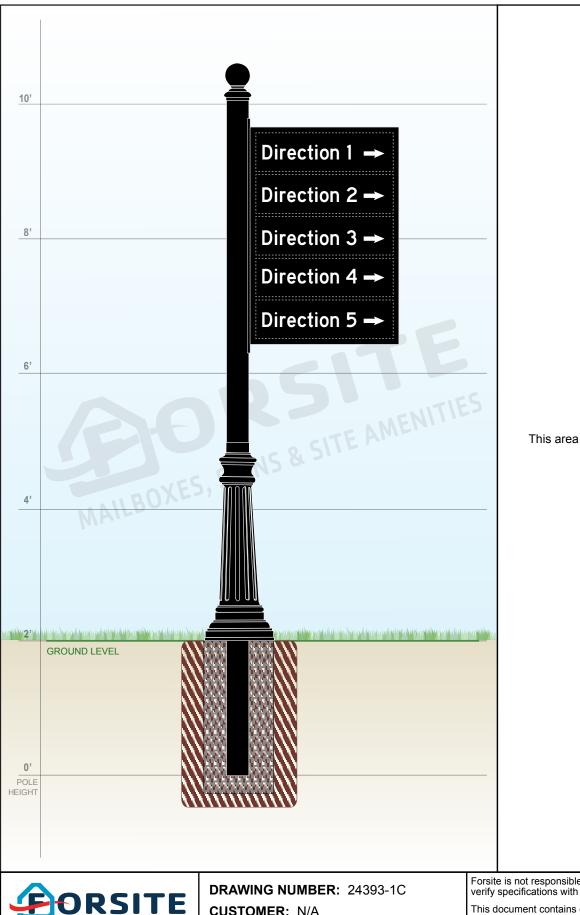

This area has been intentionally left blank.

MAILBOXES, SIGNS & SITE AMENITIES

Phone: 1-855-537-0200 www.forsite.us customerservice@forsite.us

P.O. Box 51402 Jacksonville, FL 32240 **CUSTOMER: N/A PROJECT:** Website

**DRAWING DATE: 05/29/2020 DRAWING DESCRIPTION:** 

Forsite is not responsible for checking local municipal codes. Please verify specifications with your municipality before placing an order.

This document contains confidential and proprietary information that is the property of Forsite. It may not be shared, copied or used in whole or in part with third parties without the expressed written consent of Forsite.

**FABRICATION TO BEGIN AFTER DRAWING HAS BEEN** APPROVED, SIGNED THEN FAXED OR EMAILED TO FORSITE.