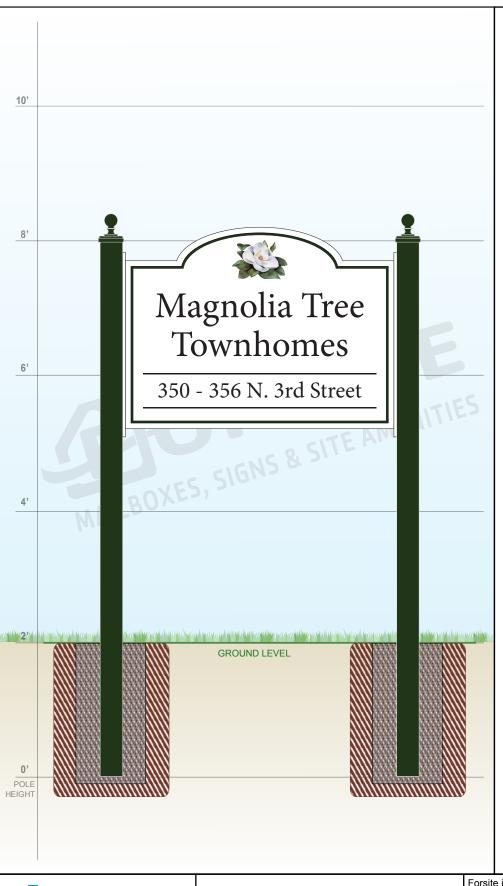

This area has been intentionally left blank.

Phone: 1-855-537-0200 www.forsite.us customerservice@forsite.us

P.O. Box 51402 Jacksonville, FL 32240 **DRAWING NUMBER: 24392-1C** 

**CUSTOMER: N/A PROJECT:** Website

**DRAWING DATE: 05/29/2020** DRAWING DESCRIPTION:

Forsite is not responsible for checking local municipal codes. Please verify specifications with your municipality before placing an order.

This document contains confidential and proprietary information that is the property of Forsite. It may not be shared, copied or used in whole or in part with third parties without the expressed written consent of Forsite.

**FABRICATION TO BEGIN AFTER DRAWING HAS BEEN** APPROVED, SIGNED THEN FAXED OR EMAILED TO FORSITE.

| ignature: _ | Date: |  |
|-------------|-------|--|
|-------------|-------|--|