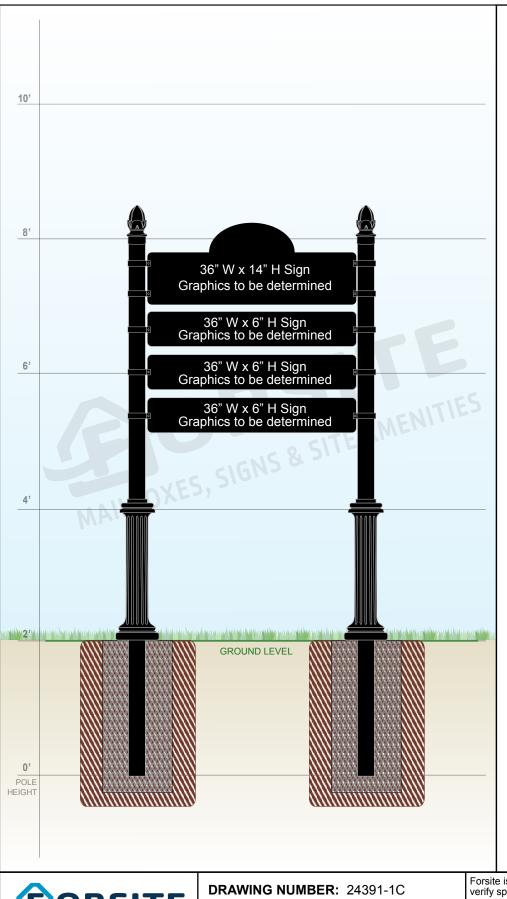

This area has been intentionally left blank.

MAILBOXES, SIGNS & SITE AMENITIES

Phone: 1-855-537-0200 www.forsite.us customerservice@forsite.us

P.O. Box 51402 Jacksonville, FL 32240 CUSTOMER: N/A
PROJECT: Website

**DRAWING DATE:** 05/29/2020 **DRAWING DESCRIPTION:** 

Forsite is not responsible for checking local municipal codes. Please verify specifications with your municipality before placing an order.

This document contains confidential and proprietary information that is the property of Forsite. It may not be shared, copied or used in whole or in part with third parties without the expressed written consent of Forsite.