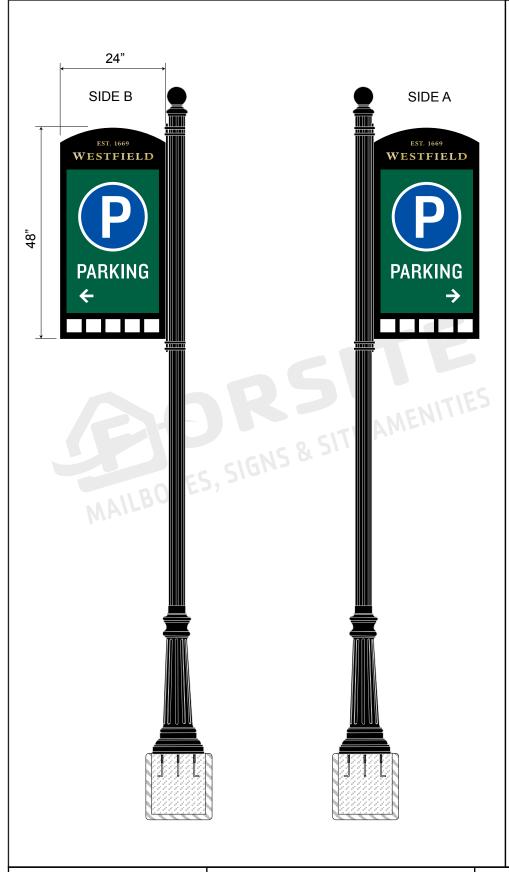

This area has been intentionally left blank.



Phone: 1-855-537-0200 www.forsite.us customerservice@forsite.us

stomerservice@forsite.us P.O. Box 51402 Jacksonville, FL 32240 **DRAWING NUMBER: 24387-1C** 

CUSTOMER: N/A PROJECT: Website

**DRAWING DATE**: 05/29/2020 **DRAWING DESCRIPTION**:

Forsite is not responsible for checking local municipal codes. Please verify specifications with your municipality before placing an order.

This document contains confidential and proprietary information that is the property of Forsite. It may not be shared, copied or used in whole or in part with third parties without the expressed written consent of Forsite.

FABRICATION TO BEGIN AFTER DRAWING HAS BEEN APPROVED, SIGNED THEN FAXED OR EMAILED TO FORSITE.

| ignature: [ | Date: |
|-------------|----