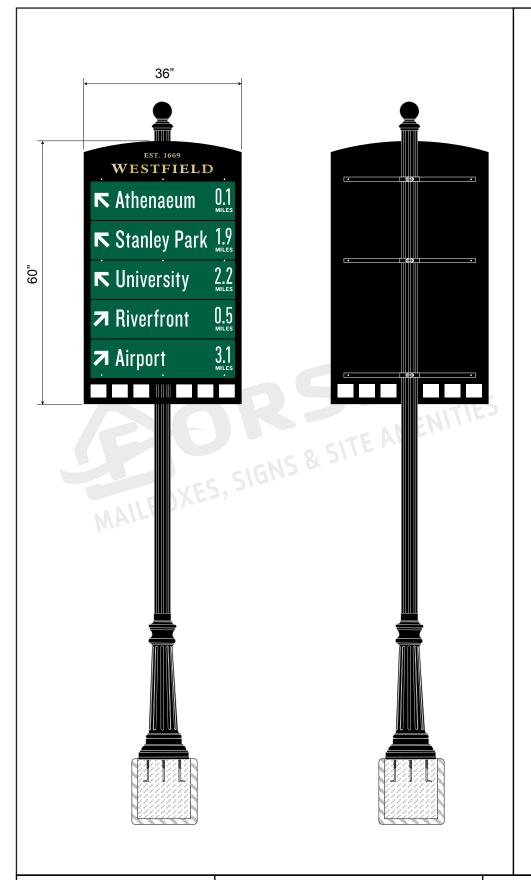

This area has been intentionally left blank.

Phone: 1-855-537-0200

www.forsite.us customerservice@forsite.us

P.O. Box 51402 Jacksonville, FL 32240 **DRAWING NUMBER: 24386-1C** 

**CUSTOMER: N/A PROJECT:** Website

**DRAWING DATE:** 05/29/2020 **DRAWING DESCRIPTION:** 

Forsite is not responsible for checking local municipal codes. Please verify specifications with your municipality before placing an order.

This document contains confidential and proprietary information that is the property of Forsite. It may not be shared, copied or used in whole or in part with third parties without the expressed written consent of Forsite.