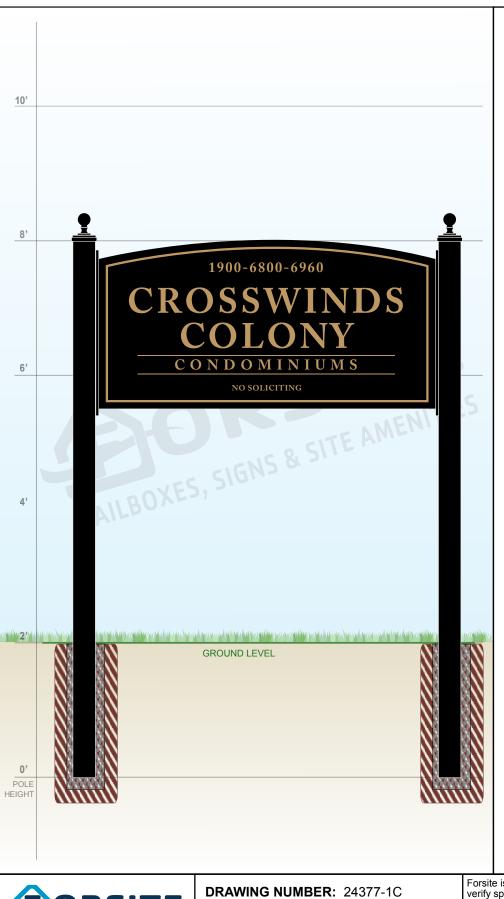

This area has been intentionally left blank.

MAILBOXES, SIGNS & SITE AMENITIES

Phone: 1-855-537-0200 www.forsite.us customerservice@forsite.us

P.O. Box 51402 Jacksonville, FL 32240 CUSTOMER: N/A
PROJECT: Website

**DRAWING DATE:** 05/29/2020 **DRAWING DESCRIPTION:** 

Forsite is not responsible for checking local municipal codes. Please verify specifications with your municipality before placing an order.

This document contains confidential and proprietary information that is the property of Forsite. It may not be shared, copied or used in whole or in part with third parties without the expressed written consent of Forsite.

FABRICATION TO BEGIN AFTER DRAWING HAS BEEN APPROVED, SIGNED THEN FAXED OR EMAILED TO FORSITE.