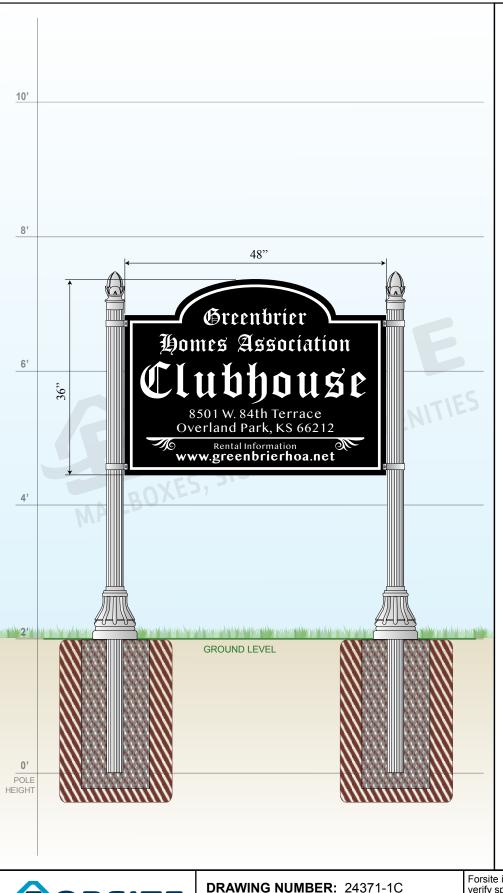

This area has been intentionally left blank.



**MAILBOXES, SIGNS & SITE AMENITIES** 

Phone: 1-855-537-0200 www.forsite.us customerservice@forsite.us

P.O. Box 51402 Jacksonville, FL 32240

**CUSTOMER: N/A PROJECT:** Website

**DRAWING DATE: 02/06/2020** DRAWING DESCRIPTION:

Forsite is not responsible for checking local municipal codes. Please verify specifications with your municipality before placing an order.

This document contains confidential and proprietary information that is the property of Forsite. It may not be shared, copied or used in whole or in part with third parties without the expressed written consent of Forsite.

**FABRICATION TO BEGIN AFTER DRAWING HAS BEEN** APPROVED, SIGNED THEN FAXED OR EMAILED TO FORSITE.

| Signature: Date: |  |
|------------------|--|
|-----