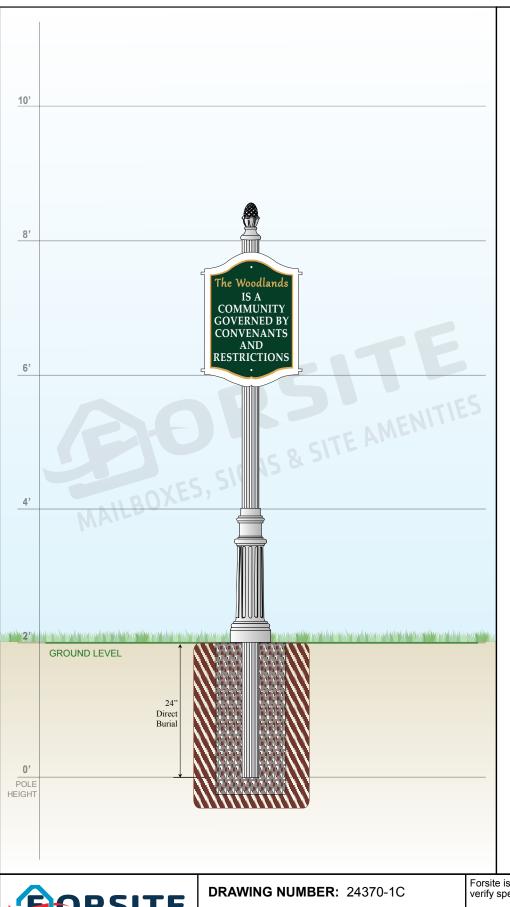

This area has been intentionally left blank.



MAILBOXES, SIGNS & SITE AMENITIES

Phone: 1-855-537-0200 www.forsite.us customerservice@forsite.us

P.O. Box 51402 Jacksonville, FL 32240 CUSTOMER: N/A
PROJECT: Website

**DRAWING DATE:** 02/06/2020 **DRAWING DESCRIPTION:** 

Forsite is not responsible for checking local municipal codes. Please verify specifications with your municipality before placing an order.

This document contains confidential and proprietary information that is the property of Forsite. It may not be shared, copied or used in whole or in part with third parties without the expressed written consent of Forsite.

FABRICATION TO BEGIN AFTER DRAWING HAS BEEN APPROVED, SIGNED THEN FAXED OR EMAILED TO FORSITE.

| ignature: Da | ate: |
|--------------|------|
|--------------