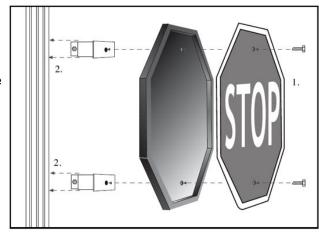

## **Mounting Diagram**

- Attach Back Plate or Sign Frame to a set of TSB1 brackets (sold separately)
- Side TSB1 brackets over post and tighten clamp with supplied bolts and nuts

FS 11/11/2019

Phone: 1-855-537-0200 www.mailboxesandsigns.com customerservice@forsite.us