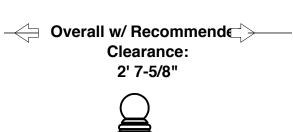

## **Configuration Details:**

- 1. Product Type: Cluster Box Units **2. Installation:** Mounted on a pedestal
- 3. Finish: tbd
- 4. Locks: Standard Cam Lock, 3 keys
- 5. Door Id: tbd
- 6. Master Door: Prepared for USPS Master Lock Note: Number placement on drawing does not represent

the final position of the engraving/decals.