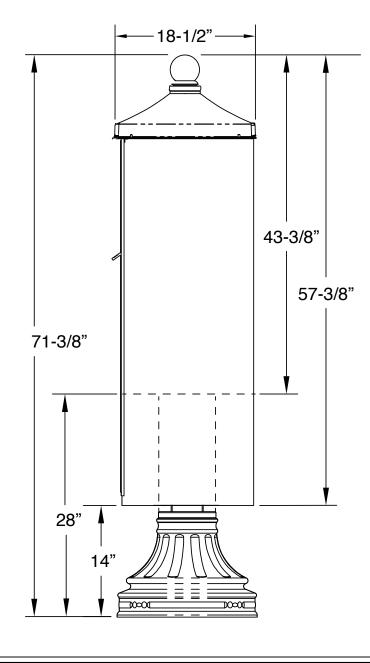

## **Models Used:**

**(1)** 1570-8V2

## (8) 3" H Tenant

(1) 13-3/8" H Parcel

**Door Sizes Used:** 

(1) 9-7/8" H Parcel