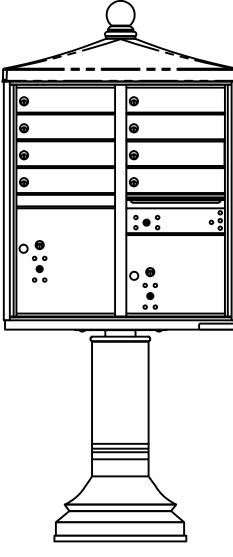

## **Models Used:**

**(1)** 1570-8V2

## (8) 3" H Tenant

(1) 13-3/8" H Parcel

**Door Sizes Used:** 

(1) 9-7/8" H Parcel