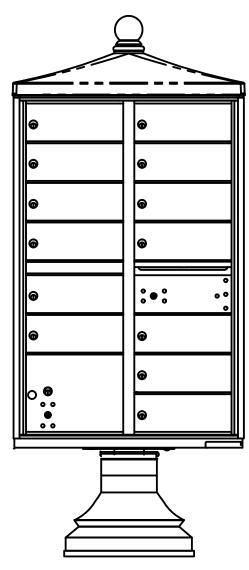

## **Configuration Details: Models Used: Door Sizes Used:** 1. Product Type: Cluster Box Units (13) 4-3/4" H Tenant **(1)** 1570-13V2 **2. Installation:** Mounted on a pedestal (1) 9-7/8" H Parcel 3. Finish: tbd

DO NOT SCALE OFF DRAWING

4. Locks: Standard Cam Lock, 3 keys

the final position of the engraving/decals.

6. Master Door: Prepared for USPS Master Lock

Note: Number placement on drawing does not represent

5. Door Id: tbd