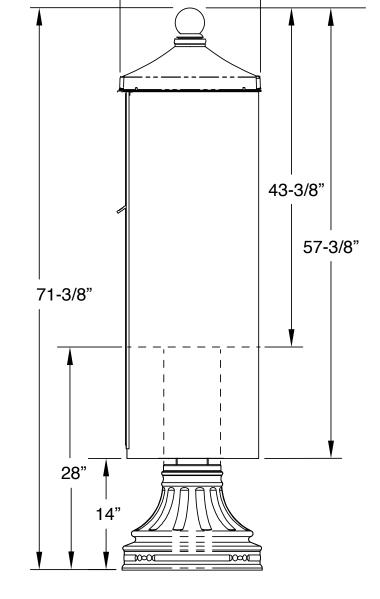

## **Configuration Details: Models Used: Door Sizes Used:** 1. Product Type: Cluster Box Units (13) 4-3/4" H Tenant **(1)** 1570-13V2 **2. Installation:** Mounted on a pedestal (1) 9-7/8" H Parcel 3. Finish: tbd

DO NOT SCALE OFF DRAWING

4. Locks: Standard Cam Lock, 3 keys

the final position of the engraving/decals.

6. Master Door: Prepared for USPS Master Lock

Note: Number placement on drawing does not represent

5. Door Id: tbd