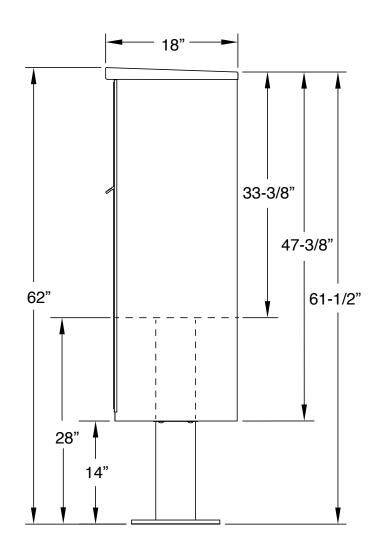

## **Configuration Details:** Models Used: Door Sizes Used: 1. Product Type: Cluster Box Units (1) 1570-8 (8) 3" H Tenant 2. Installation: Mounted on a pedestal (1) 13-3/8" H Parcel **MAILBOXES, SIGNS & SITE AMENITIES** 3. Finish: tbd (1) 9-7/8" H Parcel 4. Locks: Standard Cam Lock, 3 keys Phone: 1-855-537-0200 **DO NOT SCALE OFF DRAWING** 5. Door Id: tbd www.forsite.us 6. Master Door: Prepared for USPS Master Lock customerservice@forsite.us P.O. Box 51402 Note: Number placement on drawing does not represent Jacksonville, FL 32240 the final position of the engraving/decals.