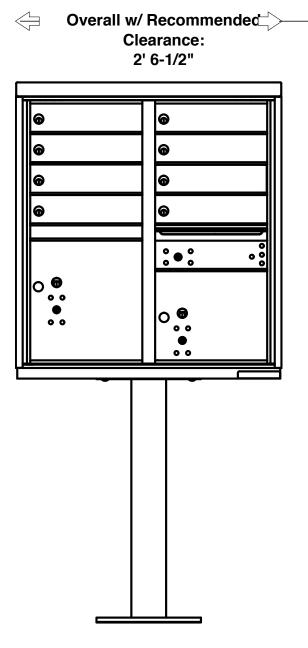

## **Configuration Details:** Models Used: Door Sizes Used: 1. Product Type: Cluster Box Units (1) 1570-8 (8) 3" H Tenant 2. Installation: Mounted on a pedestal (1) 13-3/8" H Parcel **MAILBOXES, SIGNS & SITE AMENITIES** 3. Finish: tbd (1) 9-7/8" H Parcel 4. Locks: Standard Cam Lock, 3 keys Phone: 1-855-537-0200 **DO NOT SCALE OFF DRAWING** 5. Door Id: tbd www.forsite.us 6. Master Door: Prepared for USPS Master Lock customerservice@forsite.us P.O. Box 51402 Note: Number placement on drawing does not represent Jacksonville, FL 32240 the final position of the engraving/decals.