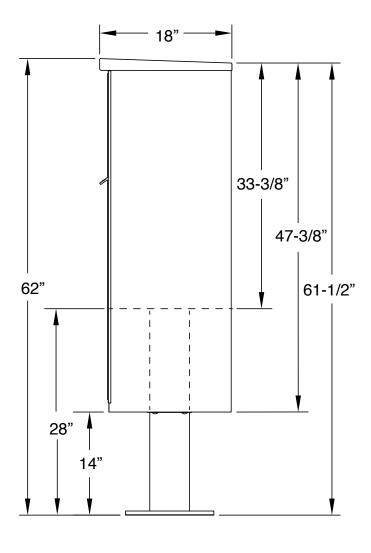

Overall w/ Recommended Clearance:
2' 6-1/2"

## **Models Used:**

**(1)** 1570-12

**Door Sizes Used:** 

(12) 3" H Tenant

(1) 9-7/8" H Parcel

DO NOT SCALE OFF DRAWING

Phone: 1-855-537-0200 www.forsite.us customerservice@forsite.us P.O. Box 51402

P.O. Box 51402 Jacksonville, FL 32240 Forsite is not responsible for checking local municipal codes. Please verify specifications with your municipality before placing an order.