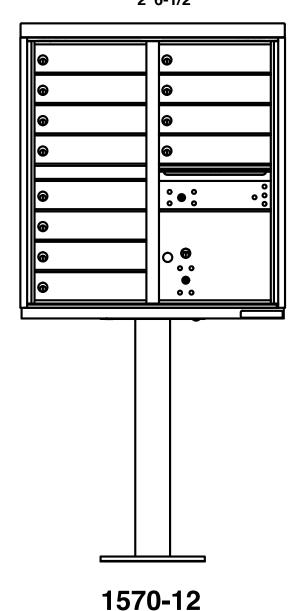

Overall w/ Recommended Clearance:
2' 6-1/2"

## **Configuration Details:**

Product Type: Cluster Box Units
 Installation: Mounted on a pedestal

3. Finish: tbd

4. Locks: Standard Cam Lock, 3 keys

5. Door Id: tbd

**6. Master Door:** Prepared for USPS Master Lock **Note:** Number placement on drawing does not represent

## **Models Used:**

**(1)** 1570-12

**Door Sizes Used:** 

(12) 3" H Tenant

(1) 9-7/8" H Parcel

DO NOT SCALE OFF DRAWING

Phone: 1-855-537-0200 www.forsite.us customerservice@forsite.us P.O. Box 51402

P.O. Box 51402 Jacksonville, FL 32240 Forsite is not responsible for checking local municipal codes. Please verify specifications with your municipality before placing an order.