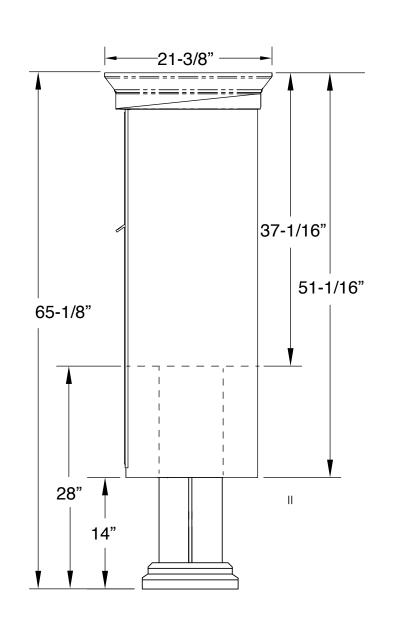

## **Configuration Details:**

- 1. Product Type: Cluster Box Units
- 2. Installation: Mounted on a pedestal
- 3. Finish: tbd
- 4. Locks: Standard Cam Lock, 3 keys
- 5. Door Id: tbd
- 6. Master Door: Prepared for USPS Master Lock
- Note: Number placement on drawing does not represent the final position of the engraving/decals.