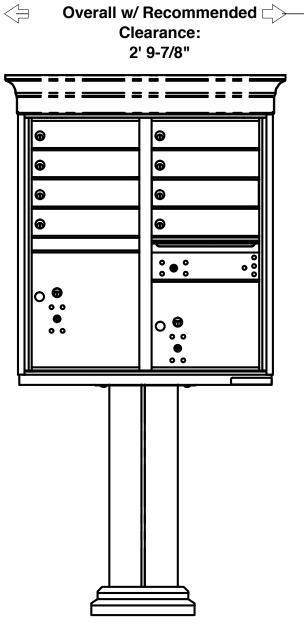

1570-8V

Models Used:

**DO NOT SCALE OFF DRAWING** 

(1) 1570-8V

## **Configuration Details:**

- 1. Product Type: Cluster Box Units
- 2. Installation: Mounted on a pedestal
- 3. Finish: tbd
- 4. Locks: Standard Cam Lock, 3 keys
- 5. Door Id: tbd
- 6. Master Door: Prepared for USPS Master Lock
- Note: Number placement on drawing does not represent the final position of the engraving/decals.

## Door Sizes Used:

(8) 3" H Tenant (1) 13-3/8" H Parcel

(1) 9-7/8" H Parcel

Forsite is not responsible for checking local municipal codes. Please verify specifications with your municipality before placing an order.