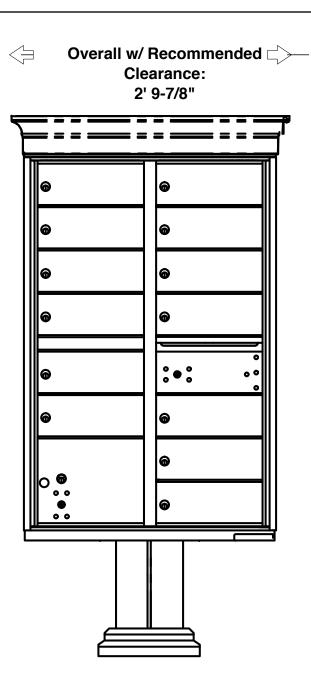

## **Configuration Details:** Models Used: Door Sizes Used: 1. Product Type: Cluster Box Units (1) 1570-13V (13) 4-3/4" H Tenant 2. Installation: Mounted on a pedestal (1) 9-7/8" H Parcel **MAILBOXES, SIGNS & SITE AMENITIES** 3. Finish: tbd 4. Locks: Standard Cam Lock, 3 keys Phone: 1-855-537-0200 **DO NOT SCALE OFF DRAWING** 5. Door Id: tbd www.forsite.us 6. Master Door: Prepared for USPS Master Lock customerservice@forsite.us P.O. Box 51402 Note: Number placement on drawing does not represent Jacksonville, FL 32240 the final position of the engraving/decals.