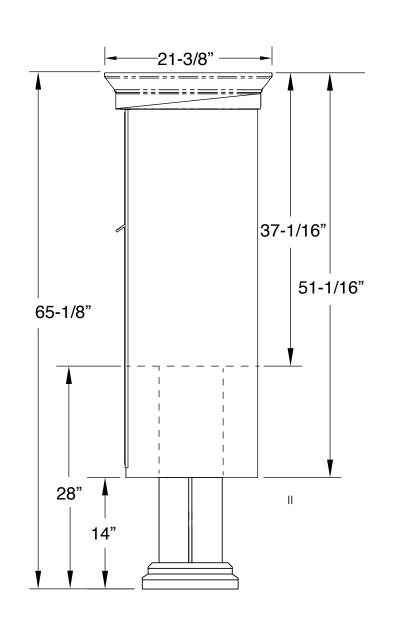

## **Configuration Details:** Models Used: Door Sizes Used: 1. Product Type: Cluster Box Units (1) 1570-13V (13) 4-3/4" H Tenant 2. Installation: Mounted on a pedestal (1) 9-7/8" H Parcel **MAILBOXES, SIGNS & SITE AMENITIES** 3. Finish: tbd 4. Locks: Standard Cam Lock, 3 keys Phone: 1-855-537-0200 **DO NOT SCALE OFF DRAWING** 5. Door Id: tbd www.forsite.us 6. Master Door: Prepared for USPS Master Lock customerservice@forsite.us P.O. Box 51402 Note: Number placement on drawing does not represent Jacksonville, FL 32240 the final position of the engraving/decals.