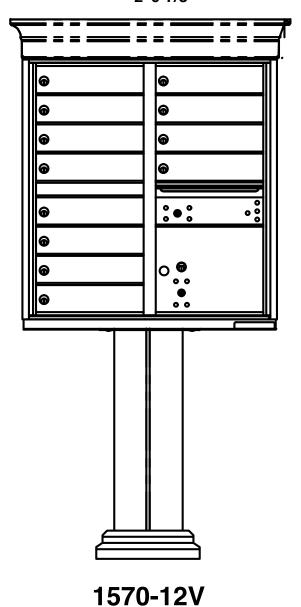

## **Models Used:**

(1) 1570-12V

## **Door Sizes Used:**

(12) 3" H Tenant (1) 9-7/8" H Parcel