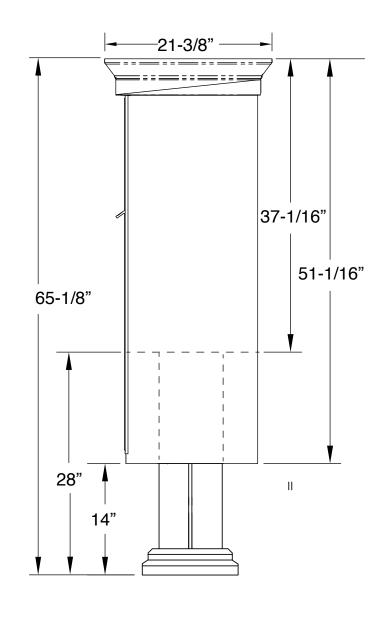

2' 9-7/8"





## **Configuration Details:**

Product Type: Cluster Box Units
Installation: Mounted on a pedestal

3. Finish: tbd

4. Locks: Standard Cam Lock, 3 keys

5. Door Id: tbd

**6. Master Door:** Prepared for USPS Master Lock **Note:** Number placement on drawing does not represent

the final position of the engraving/decals.

## **Models Used:**

(1) 1570-12V

## **Door Sizes Used:**

(12) 3" H Tenant (1) 9-7/8" H Parcel

## DO NOT SCALE OFF DRAWING



Phone: 1-855-537-0200 www.forsite.us customerservice@forsite.us P.O. Box 51402

P.O. Box 51402 Jacksonville, FL 32240 Forsite is not responsible for checking local municipal codes. Please verify specifications with your municipality before placing an order.

This document contains confidential and proprietary information that is the property of