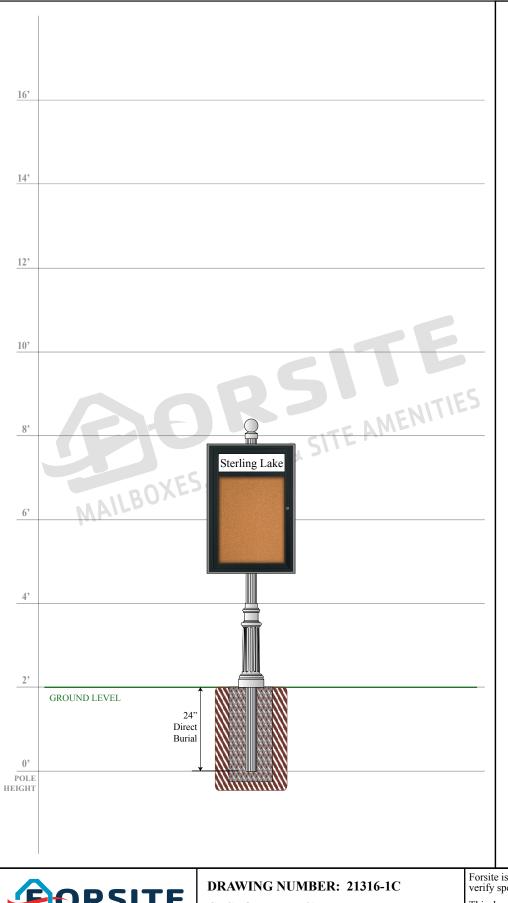

This area has been intentionally left blank.

Phone: 1-855-537-0200 www.forsite.us customerservice@forsite.us

P.O. Box 51402 Jacksonville, FL 32240 **CUSTOMER:** N/A PROJECT: N/A

**DRAWING DATE:** 08/02/2018 **DRAWING DESCRIPTION:** Custom Message Board Assembly