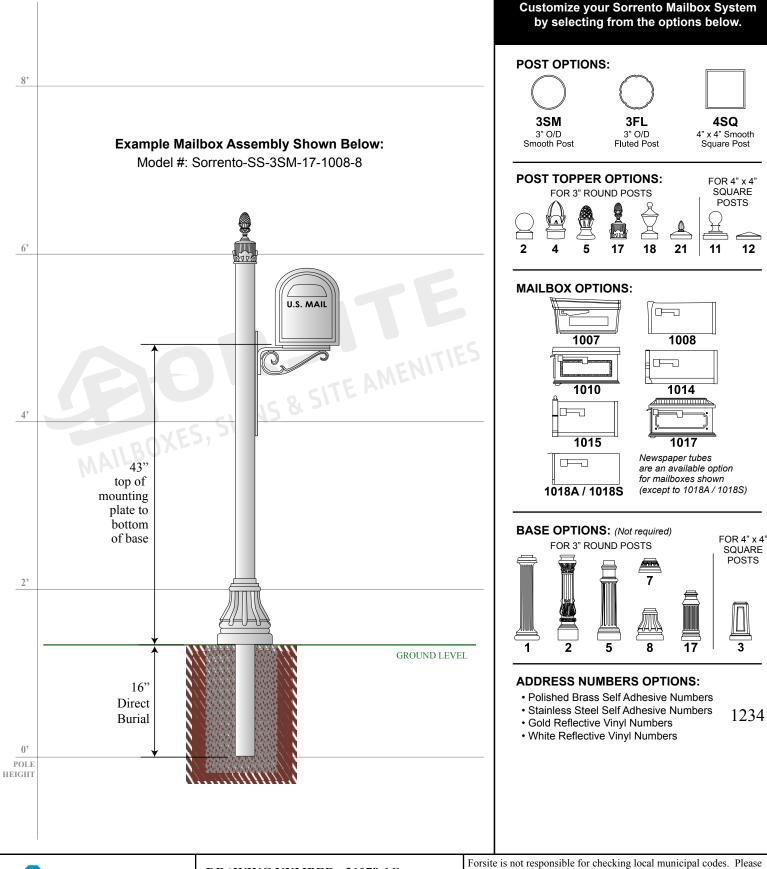

customerservice@forsite.us P.O. Box 51402

Jacksonville, FL 32240

**DRAWING NUMBER: 21078-1C** 

**CUSTOMER: N/A** PROJECT: N/A

**DRAWING DATE:** 07/06/2018 **DRAWING DESCRIPTION:** Sorrento Side Single Mailbox Assembly verify specifications with your municipality before placing an order.

This document contains confidential and proprietary information that is the property of Forsite. It may not be shared, copied or used in whole or in part with third parties without the expressed written consent of Forsite.

FABRICATION TO BEGIN AFTER DRAWING HAS BEEN APPROVED, SIGNED THEN FAXED OR EMAILED TO FORSITE.

| Signature: | Date: |  |
|------------|-------|--|
|            |       |  |