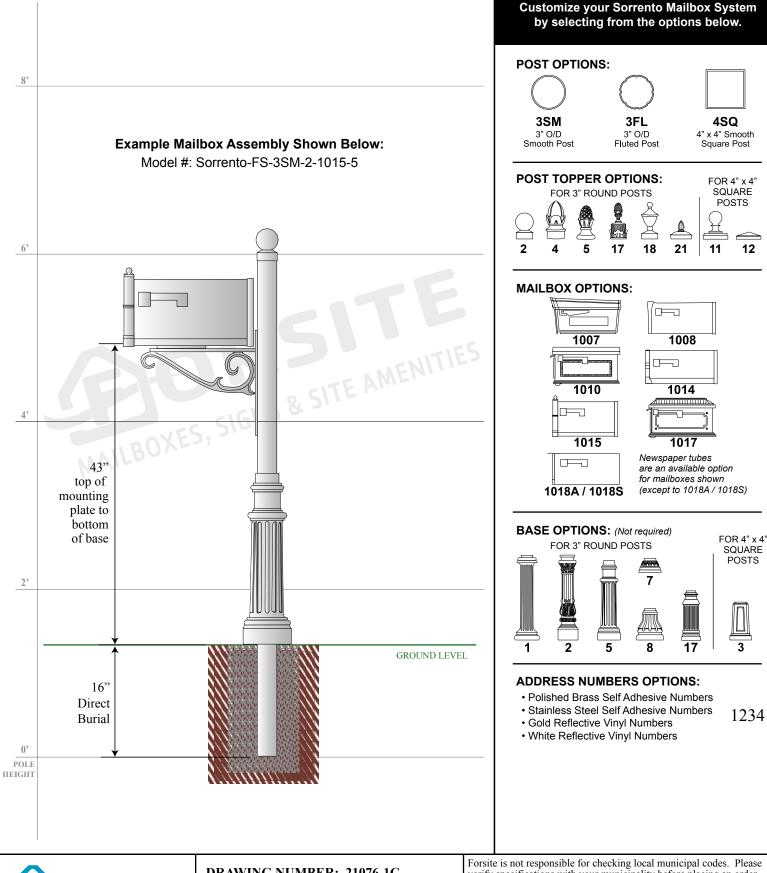

Phone: 1-855-537-0200 www.forsite.us customerservice@forsite.us

P.O. Box 51402 Jacksonville, FL 32240 **DRAWING NUMBER: 21076-1C** 

**CUSTOMER: N/A** PROJECT: N/A

**DRAWING DATE:** 07/06/2018 **DRAWING DESCRIPTION:** Sorrento Front Single Mailbox Assembly verify specifications with your municipality before placing an order.

This document contains confidential and proprietary information that is the property of Forsite. It may not be shared, copied or used in whole or in part with third parties without the expressed written consent of Forsite.

FABRICATION TO BEGIN AFTER DRAWING HAS BEEN APPROVED, SIGNED THEN FAXED OR EMAILED TO FORSITE.

| Signature: | Date: _ |  |
|------------|---------|--|
|            |         |  |