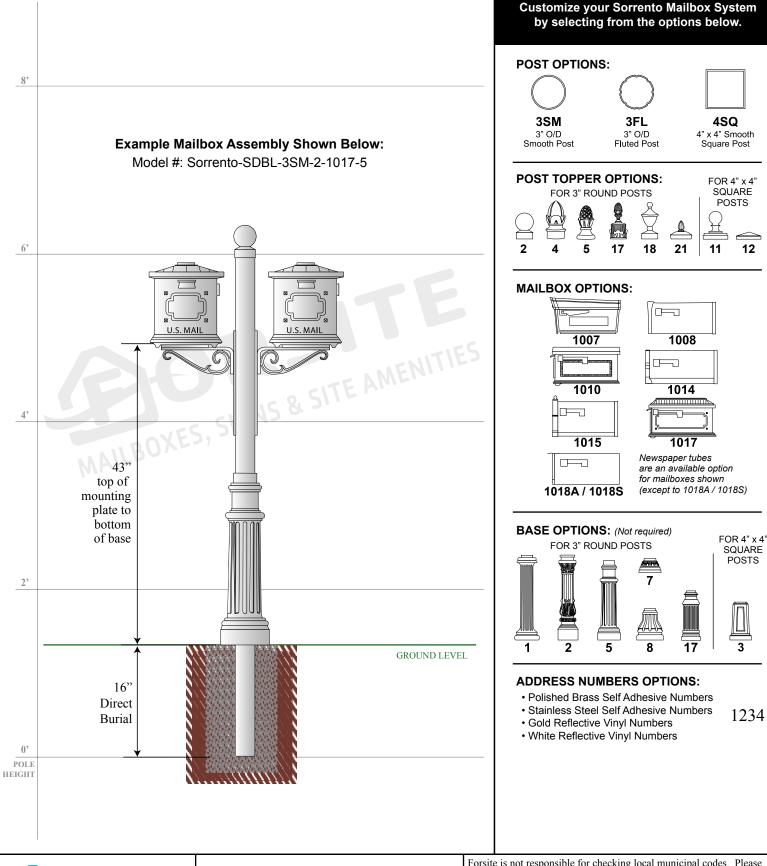

Phone: 1-855-537-0200 www.forsite.us customerservice@forsite.us

P.O. Box 51402 Jacksonville, FL 32240 **DRAWING NUMBER: 21079-1C** 

**CUSTOMER: N/A** PROJECT: N/A

**DRAWING DATE:** 07/06/2018 **DRAWING DESCRIPTION:** Sorrento Side Double Mailbox Assembly Forsite is not responsible for checking local municipal codes. Please verify specifications with your municipality before placing an order.