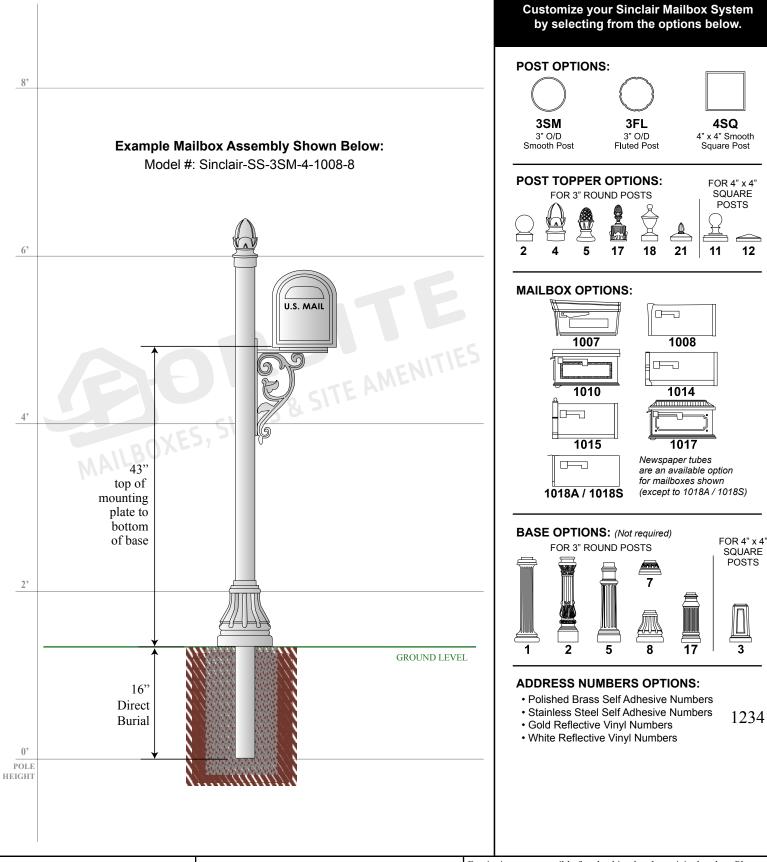

Phone: 1-855-537-0200 www.forsite.us customerservice@forsite.us P.O. Box 51402

Jacksonville, FL 32240

PROJECT: N/A
DRAWING DATE: 07/06/2018

**CUSTOMER: N/A** 

**DRAWING DESCRIPTION:**Sinclair Side Single Mailbox Assembly

**DRAWING NUMBER: 21074-1C** 

Forsite is not responsible for checking local municipal codes. Please verify specifications with your municipality before placing an order.

This document contains confidential and proprietary information that is the property of Forsite. It may not be shared, copied or used in whole or in part with third parties without the expressed written consent of Forsite.

FABRICATION TO BEGIN AFTER DRAWING HAS BEEN APPROVED, SIGNED THEN FAXED OR EMAILED TO FORSITE.

| Signature: | Date: |
|------------|-------|
|------------|-------|