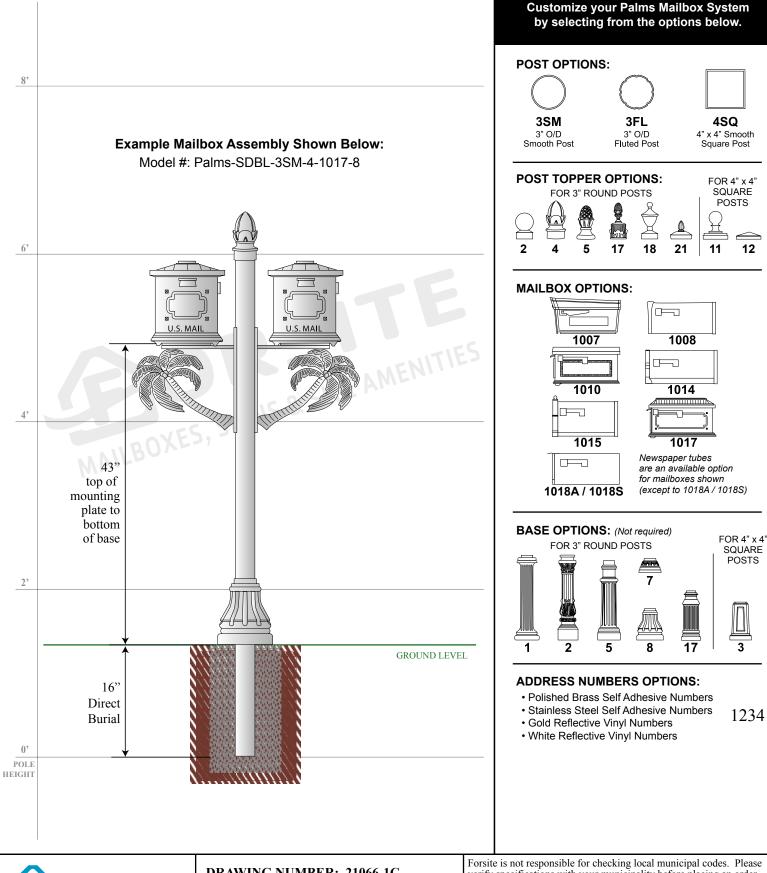

www.forsite.us customerservice@forsite.us P.O. Box 51402

Jacksonville, FL 32240

**DRAWING NUMBER: 21066-1C** 

**CUSTOMER: N/A** PROJECT: N/A

**DRAWING DATE:** 07/06/2018 **DRAWING DESCRIPTION:** Palms Side Double Mailbox Assembly verify specifications with your municipality before placing an order.

This document contains confidential and proprietary information that is the property of Forsite. It may not be shared, copied or used in whole or in part with third parties without the expressed written consent of Forsite.

FABRICATION TO BEGIN AFTER DRAWING HAS BEEN APPROVED, SIGNED THEN FAXED OR EMAILED TO FORSITE.

| Signature: Date: |  |
|------------------|--|
|------------------|--|