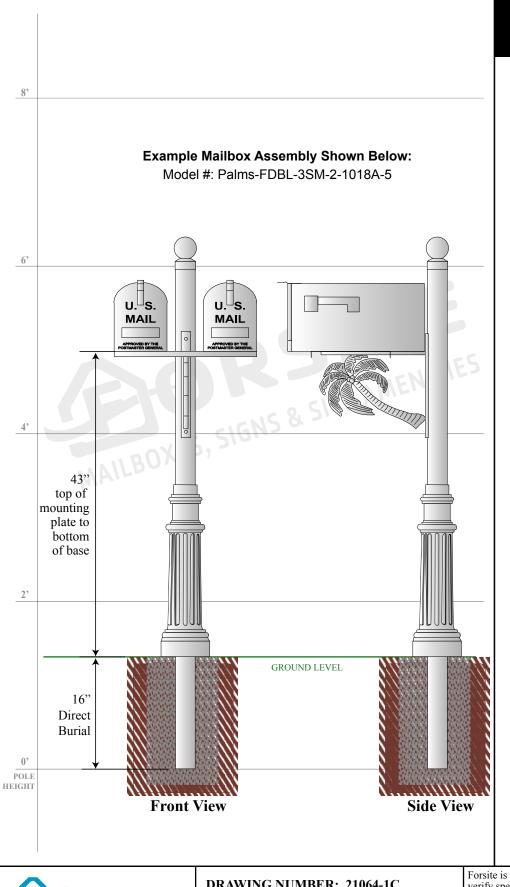

1234

MAILBOXES, SIGNS & SITE AMENITIES

Phone: 1-855-537-0200 www.forsite.us customerservice@forsite.us P.O. Box 51402

Jacksonville, FL 32240

**DRAWING NUMBER: 21064-1C** 

**CUSTOMER: N/A** PROJECT: N/A

**DRAWING DATE:** 07/06/2018 **DRAWING DESCRIPTION:** Palms Front Double Mailbox Assembly Forsite is not responsible for checking local municipal codes. Please verify specifications with your municipality before placing an order.