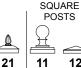

## **POST OPTIONS:**

3SM 3" O/D Smooth Post

3" O/D Fluted Post

4SQ 4" x 4" Smooth Square Post

FOR 4" x 4"

12