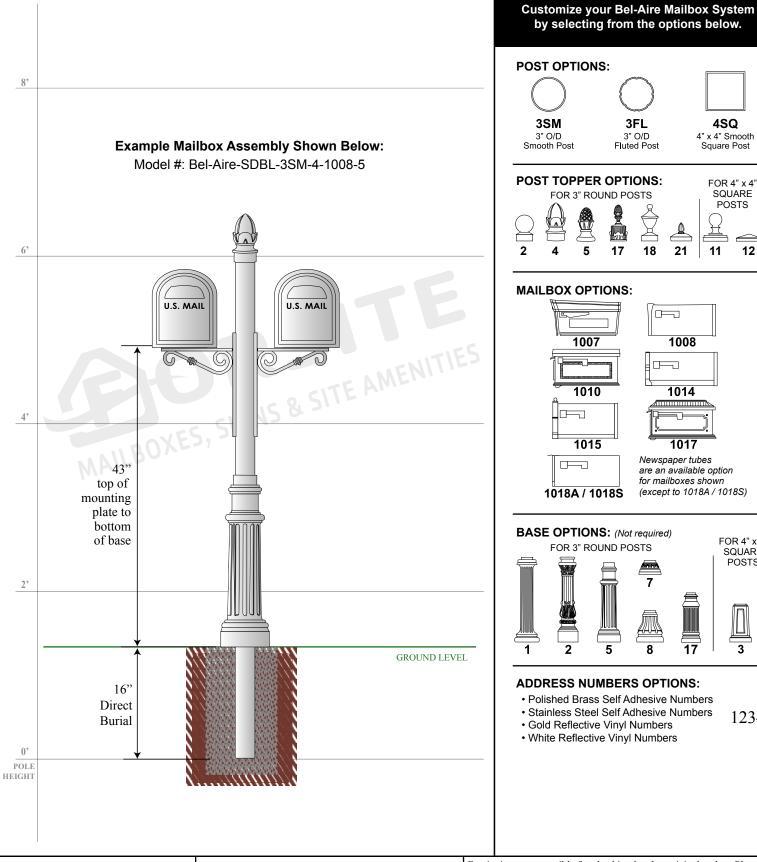

Phone: 1-855-537-0200 www.forsite.us customerservice@forsite.us

P.O. Box 51402 Jacksonville, FL 32240 **DRAWING NUMBER: 21054-1C** 

**CUSTOMER: N/A** PROJECT: N/A

**DRAWING DATE:** 07/06/2018 **DRAWING DESCRIPTION:** Bel-Aire Side Double Mailbox Assembly Forsite is not responsible for checking local municipal codes. Please verify specifications with your municipality before placing an order.

4SQ

4" x 4" Smooth

Square Post

FOR 4" x 4" SQUARE

**POSTS** 

12

FOR 4" x 4"

SQUARE **POSTS** 

1234

11

21

This document contains confidential and proprietary information that is the property of Forsite. It may not be shared, copied or used in whole or in part with third parties without the expressed written consent of Forsite.