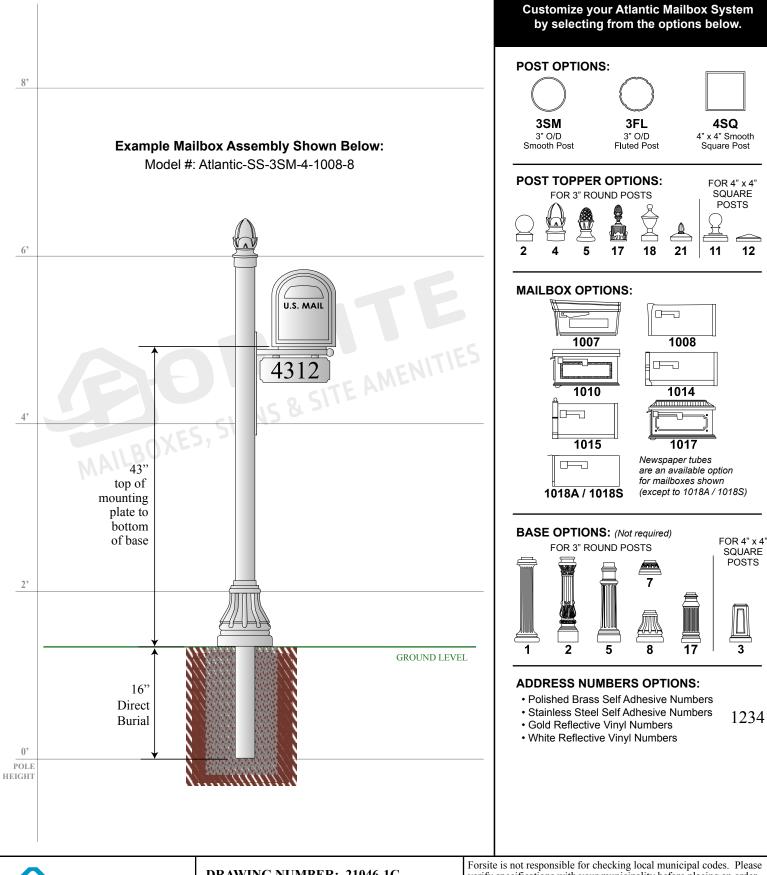

Jacksonville, FL 32240

**DRAWING NUMBER: 21046-1C** 

**CUSTOMER: N/A** PROJECT: N/A

**DRAWING DATE:** 07/06/2018 **DRAWING DESCRIPTION:** Atlantic Side Single Mailbox Assembly verify specifications with your municipality before placing an order.

This document contains confidential and proprietary information that is the property of Forsite. It may not be shared, copied or used in whole or in part with third parties without the expressed written consent of Forsite.

FABRICATION TO BEGIN AFTER DRAWING HAS BEEN APPROVED, SIGNED THEN FAXED OR EMAILED TO FORSITE.

| Signature: | Date: |  |
|------------|-------|--|
|            |       |  |