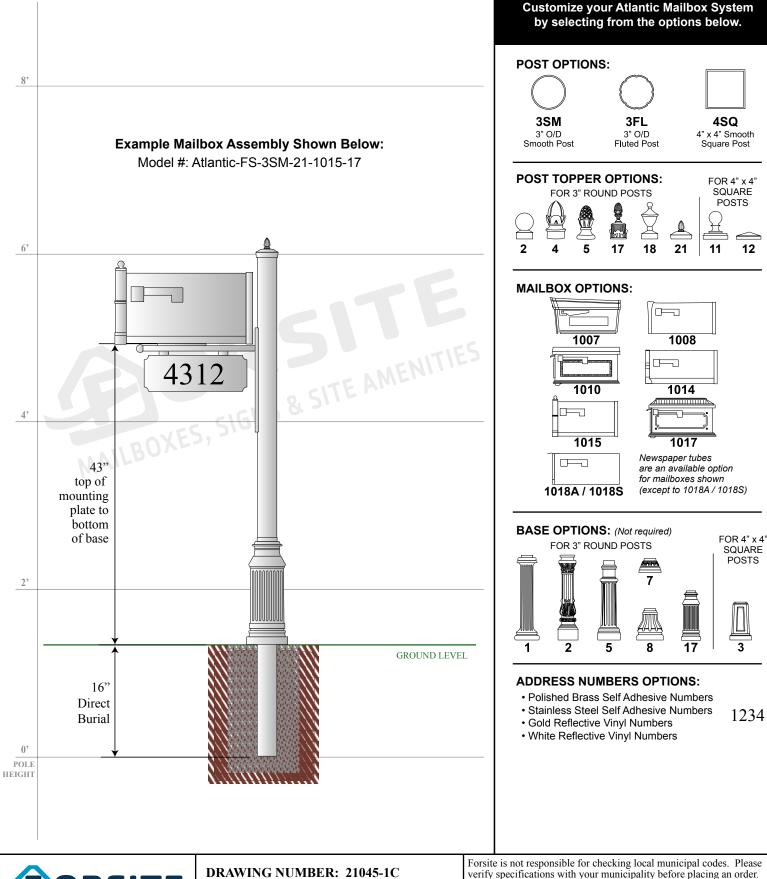

Jacksonville, FL 32240

**CUSTOMER: N/A** PROJECT: N/A

**DRAWING DATE:** 07/06/2018 **DRAWING DESCRIPTION:** Atlantic Front Single Mailbox Assembly verify specifications with your municipality before placing an order.